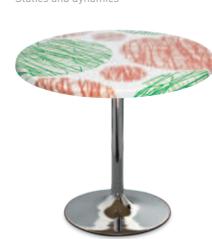

#### Tosi Papavero

Delicate combination of poppy and surface

Tosi Cristallo

Tosi Ombra<sup>\*</sup>

www.topalit.at/designline

Floral elements in the shadows

Tosi Nero e Bianco Effective contrasts

Aichinger Moments