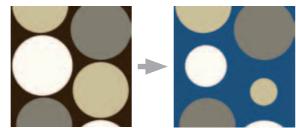

### .. or: Change pattern and colour .

#### ... or even modify both - pattern and colour

Not only adjust the pattern to your requirements, but also choose your favourite colours.

#### original design

#### change pattern and colour