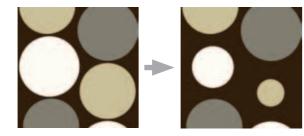

### Option 1: Change colour ..

#### Choose your favourite colour ...

Depending on the designs, you can select individual foreground and background colours.

#### original design