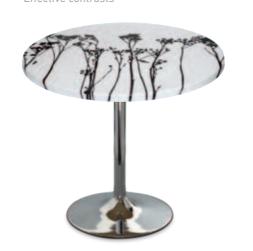

#### Tosi Papavero

Delicate combination of poppy and surface

Tosi Cristallo

Tosi Ombra<sup>\*</sup>

www.topalit.at/designline

Floral elements in the shadows

Tosi Nero e Bianco Effective contrasts

Aichinger Moments