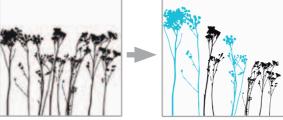

### ... or Option 2: Change pattern..

#### ... or modify the pattern

As the designs are made of individual particles, you may also adjust their sizes and frequencies.

change pattern

#### original design