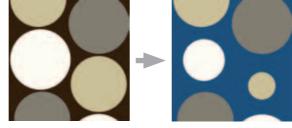

### Option 1: Change colour ..

#### Choose your favourite colour ...

Depending on the designs, you can select individual foreground and background colours.

#### original design