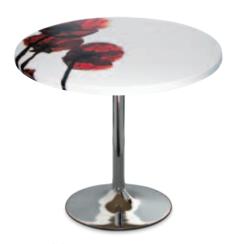

#### Tosi Papavero

Delicate combination of poppy and surface

Tosi Cristallo

Tosi Ombra<sup>\*</sup>

www.topalit.at/designline

Floral elements in the shadows

Tosi Nero e Bianco Effective contrasts

Aichinger Moments