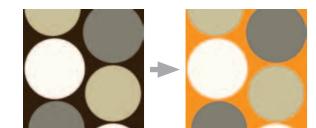

### Option 1: Change colour ..

#### Choose your favourite colour ...

Depending on the designs, you can select individual foreground and background colours.