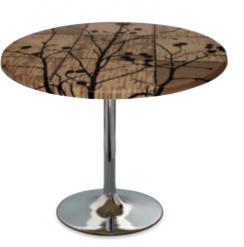

#### Tosi Papavero

Delicate combination of poppy and surface

Tosi Cristallo

Tosi Ombra<sup>\*</sup>

www.topalit.at/designline

Floral elements in the shadows

Tosi Nero e Bianco Effective contrasts

Aichinger Moments

A balanced, monochrome interaction