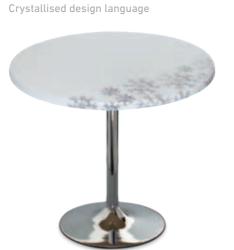

e



KISKA MOMA Marbling in a modern setting





## Tosi

Italian design with elegance pays homage to the relaxed, southern way of life. Items of daily use should not only be functional, but also aesthetically appealing.

A notable Italian designer has been found in **Matteo Tosi**.

His range makes reference to natural and stylised elements based on floral motifs.



# Topalit

From the house of Topalit originates the design for the "Patterns" range by Austrian designer **Bernhard Aichinger**, who has already developed many successful decors in the past season.

His modern, repetitive decors exude timeless elegance.













## shapes

Topalit Designline tabletops are available in the following shapes:

#### Tosi Papavero

Delicate combination of poppy and surface



Tosi Cristallo



Tosi Ombra<sup>\*</sup>

www.topalit.at/designline

Floral elements in the shadows



Tosi Nero e Bianco Effective contrasts



Aichinger Moments

A balanced, monochrome interaction



#### Aichinger Pattern

Clarity and minimalism in grey-white



square





circular

### rectangular

dimensions dimensions dimensions 100 x 60 cm 60 x 60 cm 60 cm 70 x 70 cm 110 x 70 cm 70 cm 80 x 80 cm 80 cm 120 x 80 cm 90 x 90 cm 140 x 80 cm 90 cm 90 x 60 cm

The designs marked with \* are only available in square and circular.





# Design your own tabletop

#### Our professional designs can be easily modified according to your personal needs

#### Choose your favourite design

All Topalit Designline tabletops have been designed by professional designers. Decide which design fits your needs best. Fee