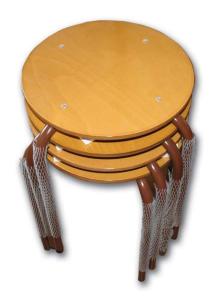

Economical and very sturdy tabouret has a seat made of beech plywood. Possibility to use in different purposes.

Metal frame is made of pipes  $\emptyset$  21,3 x 1,5 mm of hot rolled steel strip St 37.2.

**Colors**: Wooden parts are painted with UV lacquer, on customer's request. Metal parts are electrostatic coated with powdered lacquer by RAL card, on customer's request. Standard color of legs is brown RAL 8007, PE.

#### Karakteristike/Characteristics:

| Dimenzije/Dimensions [mm] | Promjer/Diameter | - | Visina/Height | Debljina ploča/Thickness of Boards |
|---------------------------|------------------|---|---------------|------------------------------------|
| Tabure/Tabouret:          | Ø 350 mm         |   | 470           | 10                                 |