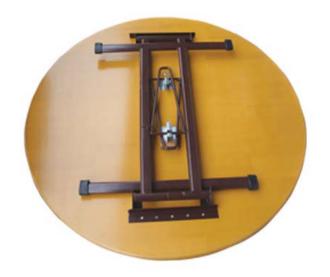

Perfect solution for collective gatherings. Round folding set consists of a round table and 3 curved benches that follow the shape of the table. Savings space during use and storage.

Metal frame of table is made of hot rolled or cold rolled eliptical steel pipes  $36 \times 18$  mm,  $30 \times 15$  mm and the metal construction of benches made of hot rolled steel strip St 37.2, thickness of 2,0 and 2,5 mm. Wooden parts made of spruce or fir, glued with good quality glue D-4 and dried on 8% (+ -2) moisture

**Detalji/Details** 

**Colors**: Wooden parts are painted with UV lacquer, in colors on customer's request. All metal parts are electrostatic coated with powdered lacquer by RAL card, on customer's request. The brackets are galvanized - light.

## Karakteristike/Characteristics:

| Dimenzije/Dimensions [mm] | Promjer/Diameter | - | Visina/Height | Debljina ploča/Thickness of Boards |
|---------------------------|------------------|---|---------------|------------------------------------|
| Sto/Table:                | Ø 1100           | - | 780           | 27                                 |
| Klupa/Bench:              | -                | - | 480           | 27                                 |