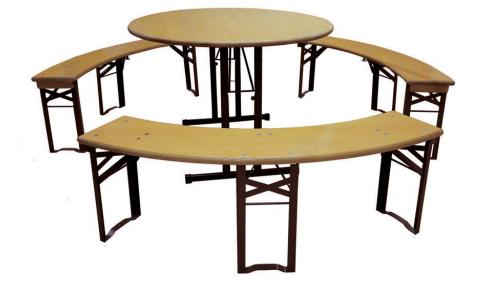

Perfect solution for collective gatherings. Round folding set consists of a round table and 3 curved benches that follow the shape of the table. Savings space during use and storage.

Metal frame of table is made of hot rolled or cold rolled eliptical steel pipes  $36 \times 18$  mm,  $30 \times 15$  mm and the metal construction of benches made of hot rolled steel strip St 37.2, thickness of 2,0 and 2,5 mm. Wooden parts made of spruce or fir, glued with good quality glue D-4 and dried on 8% (+ -2) moisture

**Detalji/Details** 

**Colors**: Wooden parts are painted with UV lacquer, in colors on customer's request. All metal parts are electrostatic coated with powdered lacquer by RAL card, on customer's request. The brackets are galvanized - light.

## Karakteristike/Characteristics:

| Dimenzije/Dimensions [mm] | Promjer/Diameter | - | Visina/Height | Debljina ploča/Thickness of Boards |
|---------------------------|------------------|---|---------------|------------------------------------|
| Sto/Table:                | Ø 1100           | - | 780           | 27                                 |
| Klupa/Bench:              | -                | - | 480           | 27                                 |