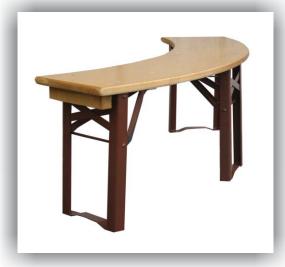

Perfect solution for collective gatherings. Round folding set consists of a round table and 3 curved benches that follow the shape of the table. Savings space during use and storage.

Metal frame of table is made of hot rolled or cold rolled eliptical steel pipes  $36 \times 18$  mm,  $30 \times 15$  mm and the metal construction of benches made of hot rolled steel strip St 37.2, thickness of 2,0 and 2,5 mm. Wooden parts made of spruce or fir, glued with good quality glue D-4 and dried on 8% (+ -2) moisture