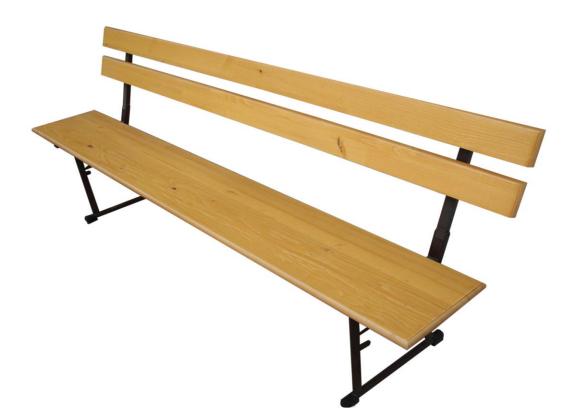

## Bench with backrest

Practical and very comfortable bench is made of high quality wood with a foldable metal frame. Easy to install on all surfaces.

## Detalji/Details

**Colors**: Wooden parts are painted with UV lacquer, in colors on customer's request. All metal parts are electrostatic coated with powdered lacquer by RAL card, on customer's request.