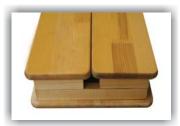

## **Garden Set UNIS**

Foldable three-piece set, ideal solution for organizing picnics and fun outdoors, as well as indoors. Folding metal construction ensures easy transport and storage in small space.

Metal frame is made of hot rolled steel strip St 37.2, thickness of 2,0 and 2,5 mm.

Table- and bench boards made of spruce or fir, glued with good quality glue D-4 and dried on 8% (+-2) moisture.

## Karakteristike/Characteristics:

| Dimenzije/Dimensions [mm] | Dužina/Length   | Širina/Width        | Visina/Height | Debljina ploča/Thickness of Boards |
|---------------------------|-----------------|---------------------|---------------|------------------------------------|
| Sto/Table:                | 500/600/700/800 | 2000/2200           | 780           | 27                                 |
| Klupa/Bench:              | 250             | 1200/1600/2000/2200 | 480           | 27                                 |