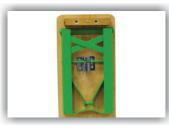

#### **Bench NEW BMAE**

Bench with three wooden laths, rounded edges, mounted on a metal construction made of pipes Ø 25 x 1,8. Very stable and practical benches with metal frame of pipe, in 2 models. Intended for changing rooms, collective gatherings, canteens etc.

These benches are suitable for places that require aesthetic appearance and quality in one product.

## Karakteristike/Characteristics:

| Dimenzije/Dimensions [mm] | Dužina/Length  | Širina/Width | Visina/Height | Debljina ploča/Thickness of Boards |
|---------------------------|----------------|--------------|---------------|------------------------------------|
| Bench NEW BMAE            | 1200/1600/2000 | 400          | 450           | 27                                 |