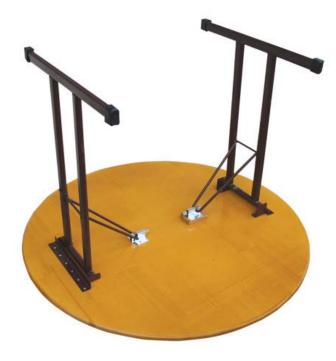

Perfect solution for collective gatherings. Round folding set consists of a round table and 3 curved benches that follow the shape of the table. Savings space during use and storage.

Metal frame of table is made of hot rolled or cold rolled eliptical steel pipes  $36 \times 18$  mm,  $30 \times 15$  mm and the metal construction of benches made of hot rolled steel strip St 37.2, thickness of 2,0 and 2,5 mm. Wooden parts made of spruce or fir, glued with good quality glue D-4 and dried on 8% (+ -2) moisture

**Detalji/Details** 

**Colors**: Wooden parts are painted with UV lacquer, in colors on customer's request. All metal parts are electrostatic coated with powdered lacquer by RAL card, on customer's request. The brackets are galvanized - light.

## Karakteristike/Characteristics:

| Dimenzije/Dimensions [mm] | Promjer/Diameter | - | Visina/Height | Debljina ploča/Thickness of Boards |
|---------------------------|------------------|---|---------------|------------------------------------|
| Sto/Table:                | Ø 1100           | - | 780           | 27                                 |
| Klupa/Bench:              | -                | - | 480           | 27                                 |