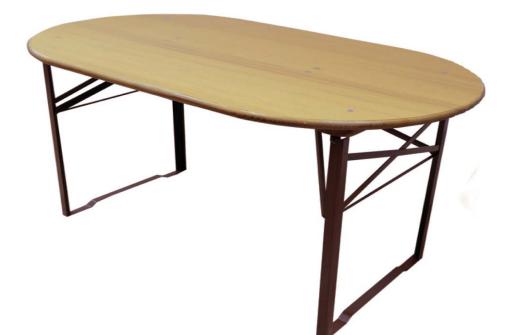

## **Oval table**

Oval table is very practical for all collective gatherings. It has a foldable metal construction made of hot rolled steel strip St 37.2, thickness of 2,0 and 2,5 mm or of steel pipes, according to customer's request. Wooden parts made of spruce or fir, glued with good quality glue D-4 and dried on 8% (+ -2) moisture.

Detalji/Details

**Colors**: Wood parts painted with UV lacquer, on customer's request. All metal parts are electrostatic coated with powdered lacquer by RAL card, on customer's request. The brackets are galvanized - light.