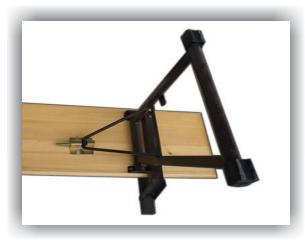

## **Garden Set UNIS**

Foldable three-piece set, ideal solution for organizing picnics and fun outdoors, as well as indoors. Folding metal construction ensures easy transport and storage in small space.

Metal frame is made of hot rolled steel strip St 37.2, thickness of 2,0 and 2,5 mm.

Table- and bench boards made of spruce or fir, glued with good quality glue D-4 and dried on 8% (+-2) moisture.