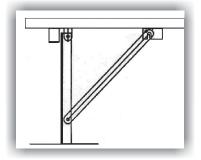

Metal frame is made of hot rolled steel strip St 37.2, thickness of 2,0 and 2,5 mm.

Table- and bench boards made of spruce or fir, glued with good quality glue D-4 and dried on 8% (+-2) moisture.

**Detalji/Details** 

**Colors**: Wooden parts are painted with UV lacquer, in colors on customer's request. All metal parts are electrostatic coated with powdered lacquer by RAL card, on customer's request. The brackets are galvanized - light.