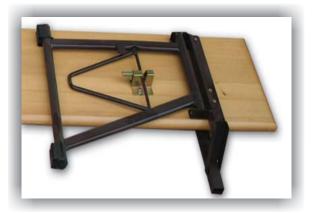

## **Garden Set UNIS**

Foldable three-piece set, ideal solution for organizing picnics and fun outdoors, as well as indoors. Folding metal construction ensures easy transport and storage in small space.

Metal frame is made of hot rolled steel strip St 37.2, thickness of 2,0 and 2,5 mm.

Table- and bench boards made of spruce or fir, glued with good quality glue D-4 and dried on 8% (+-2) moisture.