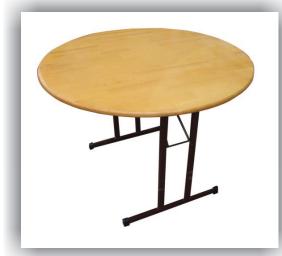

Perfect solution for collective gatherings. Round folding set consists of a round table and 3 curved benches that follow the shape of the table. Savings space during use and storage.

Metal frame of table is made of hot rolled or cold rolled eliptical steel pipes  $36 \times 18$  mm,  $30 \times 15$  mm and the metal construction of benches made of hot rolled steel strip St 37.2, thickness of 2,0 and 2,5 mm. Wooden parts made of spruce or fir, glued with good quality glue D-4 and dried on 8% (+ -2) moisture

## Karakteristike/Characteristics:

| Dimenzije/Dimensions [mm] | Promjer/Diameter | - | Visina/Height | Debljina ploča/Thickness of Boards |
|---------------------------|------------------|---|---------------|------------------------------------|
| Sto/Table:                | Ø 1100           | - | 780           | 27                                 |
| Klupa/Bench:              | -                | - | 480           | 27                                 |