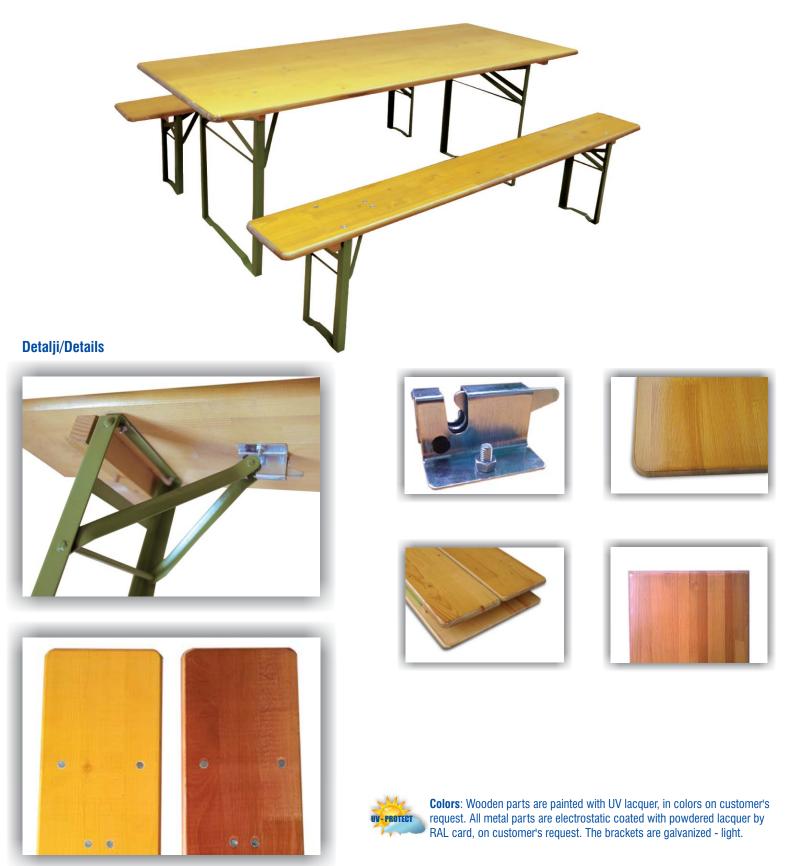

Metal frame is made of hot rolled steel strip St 37.2, thickness of 2,0 and 2,5 mm.

Table- and bench boards made of spruce or fir, glued with good quality glue D-4 and dried on 8% (+-2) moisture.

**Detalji/Details** 

**Colors**: Wooden parts are painted with UV lacquer, in colors on customer's request. All metal parts are electrostatic coated with powdered lacquer by RAL card, on customer's request. The brackets are galvanized - light.