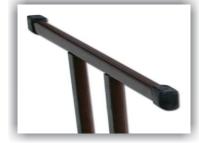

Perfect solution for collective gatherings. Round folding set consists of a round table and 3 curved benches that follow the shape of the table. Savings space during use and storage.

Metal frame of table is made of hot rolled or cold rolled eliptical steel pipes  $36 \times 18$  mm,  $30 \times 15$  mm and the metal construction of benches made of hot rolled steel strip St 37.2, thickness of 2,0 and 2,5 mm. Wooden parts made of spruce or fir, glued with good quality glue D-4 and dried on 8% (+ -2) moisture

**Detalji/Details** 

**Colors**: Wooden parts are painted with UV lacquer, in colors on customer's request. All metal parts are electrostatic coated with powdered lacquer by RAL card, on customer's request. The brackets are galvanized - light.