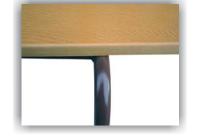

Metal frame is made of hot rolled steel strip St 37.2, thickness of 2,0 and 2,5 mm.

Table- and bench boards made of spruce or fir, glued with good quality glue D-4 and dried on 8% (+-2) moisture.

**Detalji/Details** 

**Colors**: Wooden parts are painted with UV lacquer, in colors on customer's request. All metal parts are electrostatic coated with powdered lacquer by RAL card, on customer's request. The brackets are galvanized - light.