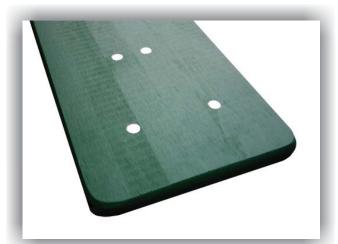

Metal frame is made of hot rolled steel strip St 37.2, thickness of 2,0 and 2,5 mm.

Table- and bench boards made of spruce or fir, glued with good quality glue D-4 and dried on 8% (+-2) moisture.

## Karakteristike/Characteristics:

| Dimenzije/Dimensions [mm] | Dužina/Length   | Širina/Width        | Visina/Height | Debljina ploča/Thickness of Boards |
|---------------------------|-----------------|---------------------|---------------|------------------------------------|
| Sto/Table:                | 500/600/700/800 | 2000/2200           | 780           | 27                                 |
| Klupa/Bench:              | 250             | 1200/1600/2000/2200 | 480           | 27                                 |