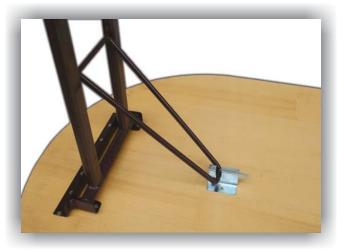

## **Oval table**

Oval table is very practical for all collective gatherings. It has a foldable metal construction made of hot rolled steel strip St 37.2, thickness of 2,0 and 2,5 mm or of steel pipes, according to customer's request. Wooden parts made of spruce or fir, glued with good quality glue D-4 and dried on 8% (+ -2) moisture.