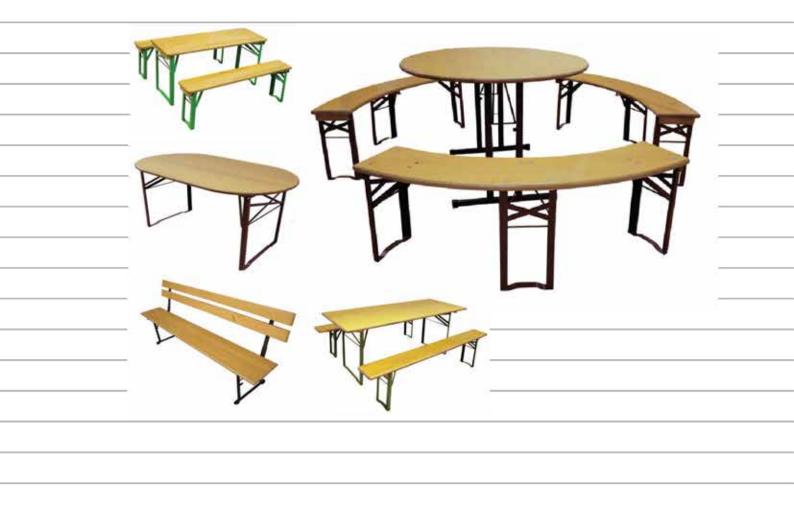

## **Garden Set UNIS**

Foldable three-piece set, ideal solution for organizing picnics and fun outdoors, as well as indoors. Folding metal construction ensures easy transport and storage in small space.

Perfect solution for collective gatherings. Round folding set consists of a round table and 3 curved benches that follow the shape of the table. Savings space during use and storage.

Metal frame of table is made of hot rolled or cold rolled eliptical steel pipes  $36 \times 18$  mm,  $30 \times 15$  mm and the metal construction of benches made of hot rolled steel strip St 37.2, thickness of 2,0 and 2,5 mm. Wooden parts made of spruce or fir, glued with good quality glue D-4 and dried on 8% (+ -2) moisture

## **Oval table**

Oval table is very practical for all collective gatherings. It has a foldable metal construction made of hot rolled steel strip St 37.2, thickness of 2,0 and 2,5 mm or of steel pipes, according to customer's request. Wooden parts made of spruce or fir, glued with good quality glue D-4 and dried on 8% (+ -2) moisture.

## Bench with backrest

Practical and very comfortable bench is made of high quality wood with a foldable metal frame. Easy to install on all surfaces.