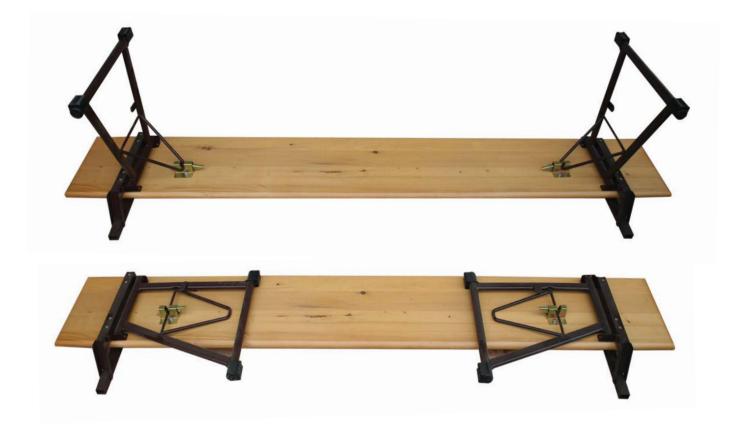

#### **Bench NEW BMAE**

Bench with three wooden laths, rounded edges, mounted on a metal construction made of pipes Ø 25 x 1,8. Very stable and practical benches with metal frame of pipe, in 2 models. Intended for changing rooms, collective gatherings, canteens etc.

These benches are suitable for places that require aesthetic appearance and quality in one product.

#### **Detalji/Details**

**Colors**: Wooden parts are painted with UV lacquer, in colors on customer's request. All metal parts are electrostatic coated with powdered lacquer by RAL card, on customer's request.

## Karakteristike/Characteristics:

| Dimenzije/Dimensions [mm] | Dužina/Length  | Širina/Width | Visina/Height | Debljina ploča/Thickness of Boards |
|---------------------------|----------------|--------------|---------------|------------------------------------|
| Bench NEW BMAE            | 1200/1600/2000 | 400          | 450           | 27                                 |