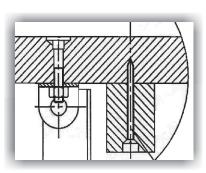

**Detalji/Details** 

**Colors**: Wooden parts are painted with UV lacquer, in colors on customer's request. All metal parts are electrostatic coated with powdered lacquer by RAL card, on customer's request. The brackets are galvanized - light.

Detalji/Details

**Colors**: Wood parts painted with UV lacquer, on customer's request. All metal parts are electrostatic coated with powdered lacquer by RAL card, on customer's request. The brackets are galvanized - light.