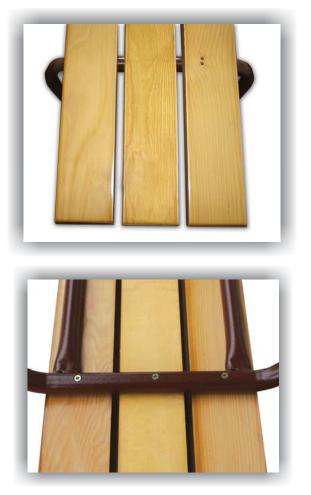

#### **Bench NEW BMAE**

Bench with three wooden laths, rounded edges, mounted on a metal construction made of pipes Ø 25 x 1,8. Very stable and practical benches with metal frame of pipe, in 2 models. Intended for changing rooms, collective gatherings, canteens etc.

#### **Bench BMAE**

BMAE metal construction is made of pipes of hot rolled steel strip ST 37.2,  $\emptyset$  21,3 x 1,5 mm.

Wooden part made of spruce or fir, glued with good quality glue D-4 and dried on 8% (+-2) moisture.