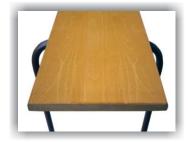

## **Garden Set UNIS**

Foldable three-piece set, ideal solution for organizing picnics and fun outdoors, as well as indoors. Folding metal construction ensures easy transport and storage in small space.

Metal frame is made of hot rolled steel strip St 37.2, thickness of 2,0 and 2,5 mm.

Table- and bench boards made of spruce or fir, glued with good quality glue D-4 and dried on 8% (+-2) moisture.