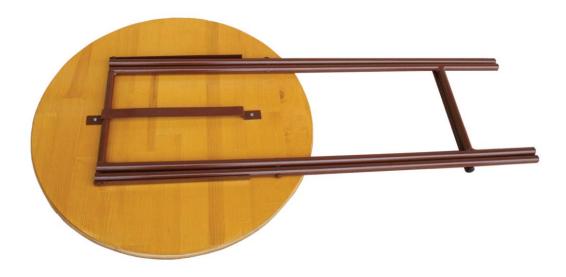

Cocktail table with round plate is designed for terraces, balconies, gardens, pubs etc. The table is designed in a combination of wood - metal with folding metal frame, which makes it mobile and easy to use. Very nice and easy to fit in all the places..

## Detalji/Details

**Colors:** Wooden part is painted with UV lacquer, in colors on customer's request. All metal parts are electrostatic coated with powdered lacquer by RAL card, on customer's request.

#### Karakteristike/Characteristics:

| Dimenzije/Dimensions [mm] | Promjer/Diameter | - | Visina/Height | Debljina ploča/Thickness of Boards |
|---------------------------|------------------|---|---------------|------------------------------------|
| Sto/Table:                | Ø 800            | - | 1180          | 27                                 |