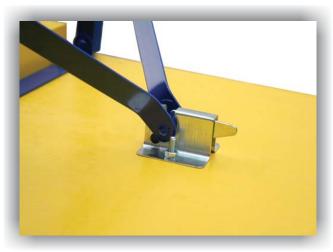

Metal frame is made of hot rolled steel strip St 37.2, thickness of 2,0 and 2,5 mm.

Table- and bench boards made of spruce or fir, glued with good quality glue D-4 and dried on 8% (+-2) moisture.

**Detalji/Details** 

**Colors**: Wooden parts are painted with UV lacquer, in colors on customer's request. All metal parts are electrostatic coated with powdered lacquer by RAL card, on customer's request. The brackets are galvanized - light.