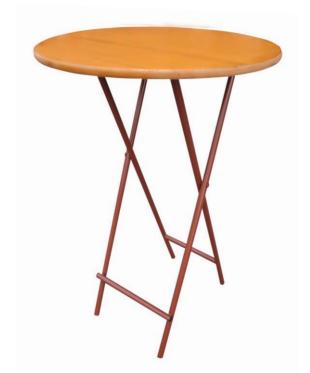

Cocktail table with round plate is designed for terraces, balconies, gardens, pubs etc. The table is designed in a combination of wood - metal with folding metal frame, which makes it mobile and easy to use. Very nice and easy to fit in all the places..

## Detalji/Details

**Colors:** Wooden part is painted with UV lacquer, in colors on customer's request. All metal parts are electrostatic coated with powdered lacquer by RAL card, on customer's request.

#### Karakteristike/Characteristics:

| Dimenzije/Dimensions [mm] | Promjer/Diameter | - | Visina/Height | Debljina ploča/Thickness of Boards |
|---------------------------|------------------|---|---------------|------------------------------------|
| Sto/Table:                | Ø 800            | - | 1180          | 27                                 |