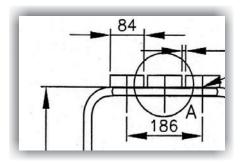

#### **Bench NEW BMAE**

Bench with three wooden laths, rounded edges, mounted on a metal construction made of pipes Ø 25 x 1,8. Very stable and practical benches with metal frame of pipe, in 2 models. Intended for changing rooms, collective gatherings, canteens etc.

## Karakteristike/Characteristics:

| Dimenzije/Dimensions [mm] | Dužina/Length  | Širina/Width | Visina/Height | Debljina ploča/Thickness of Boards |
|---------------------------|----------------|--------------|---------------|------------------------------------|
| Bench NEW BMAE            | 1200/1600/2000 | 400          | 450           | 27                                 |