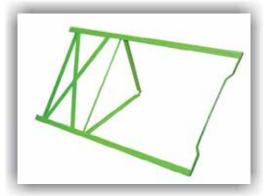

## **Oval table**

Oval table is very practical for all collective gatherings. It has a foldable metal construction made of hot rolled steel strip St 37.2, thickness of 2,0 and 2,5 mm or of steel pipes, according to customer's request. Wooden parts made of spruce or fir, glued with good quality glue D-4 and dried on 8% (+ -2) moisture.

Detalji/Details

**Colors**: Wood parts painted with UV lacquer, on customer's request. All metal parts are electrostatic coated with powdered lacquer by RAL card, on customer's request. The brackets are galvanized - light.

## Karakteristike/Characteristics:

| Dimenzije/Dimensions [mm] | Promjer/Diameter | Širina/Width | Visina/Height | Debljina ploča/Thickness of Boards |
|---------------------------|------------------|--------------|---------------|------------------------------------|
| Ovalni sto/Oval table     | 1400/1800        | 800          | 780           | 27                                 |