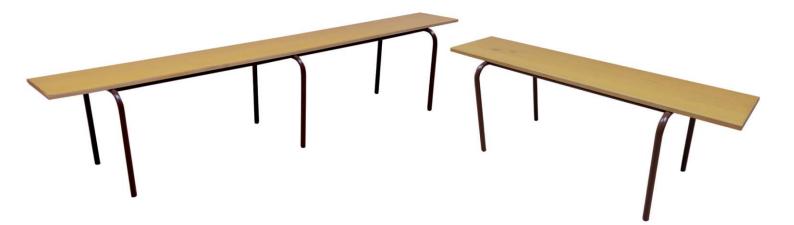

## **Garden Set UNIS**

Foldable three-piece set, ideal solution for organizing picnics and fun outdoors, as well as indoors. Folding metal construction ensures easy transport and storage in small space.

Metal frame is made of hot rolled steel strip St 37.2, thickness of 2,0 and 2,5 mm.

Table- and bench boards made of spruce or fir, glued with good quality glue D-4 and dried on 8% (+-2) moisture.

## Karakteristike/Characteristics:

| Dimenzije/Dimensions [mm] | Dužina/Length   | Širina/Width        | Visina/Height | Debljina ploča/Thickness of Boards |
|---------------------------|-----------------|---------------------|---------------|------------------------------------|
| Sto/Table:                | 500/600/700/800 | 2000/2200           | 780           | 27                                 |
| Klupa/Bench:              | 250             | 1200/1600/2000/2200 | 480           | 27                                 |