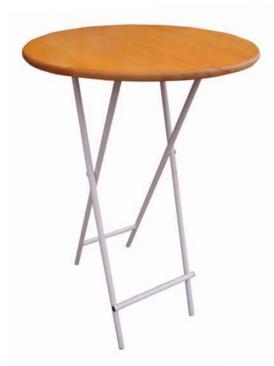

Cocktail table with round plate is designed for terraces, balconies, gardens, pubs etc. The table is designed in a combination of wood - metal with folding metal frame, which makes it mobile and easy to use. Very nice and easy to fit in all the places..

#### Karakteristike/Characteristics:

| Dimenzije/Dimensions [mm] | Promjer/Diameter | - | Visina/Height | Debljina ploča/Thickness of Boards |
|---------------------------|------------------|---|---------------|------------------------------------|
| Sto/Table:                | Ø 800            | - | 1180          | 27                                 |

Possibility of choosing another dimensions according to customer's request.

Packaging on the disposable palette, 20 pcs. Edges are protected by cardboard shields. Protection for the transport and handling is ensured. Palette is being protected with stretch wrap, and tied with PVC tape. Possibility of individual packaging in cardboard on customer's request.