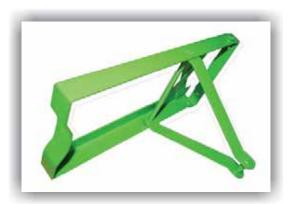

## **Oval table**

Oval table is very practical for all collective gatherings. It has a foldable metal construction made of hot rolled steel strip St 37.2, thickness of 2,0 and 2,5 mm or of steel pipes, according to customer's request. Wooden parts made of spruce or fir, glued with good quality glue D-4 and dried on 8% (+ -2) moisture.

Detalji/Details

**Colors**: Wood parts painted with UV lacquer, on customer's request. All metal parts are electrostatic coated with powdered lacquer by RAL card, on customer's request. The brackets are galvanized - light.

## Karakteristike/Characteristics:

| Dimenzije/Dimensions [mm] | Promjer/Diameter | Širina/Width | Visina/Height | Debljina ploča/Thickness of Boards |
|---------------------------|------------------|--------------|---------------|------------------------------------|
| Ovalni sto/Oval table     | 1400/1800        | 800          | 780           | 27                                 |