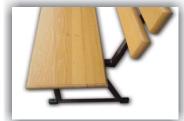

## **Garden Set UNIS**

Foldable three-piece set, ideal solution for organizing picnics and fun outdoors, as well as indoors. Folding metal construction ensures easy transport and storage in small space.

Metal frame is made of hot rolled steel strip St 37.2, thickness of 2,0 and 2,5 mm.

Table- and bench boards made of spruce or fir, glued with good quality glue D-4 and dried on 8% (+-2) moisture.

## Karakteristike/Characteristics:

| Dimenzije/Dimensions [mm] | Dužina/Length   | Širina/Width        | Visina/Height | Debljina ploča/Thickness of Boards |
|---------------------------|-----------------|---------------------|---------------|------------------------------------|
| Sto/Table:                | 500/600/700/800 | 2000/2200           | 780           | 27                                 |
| Klupa/Bench:              | 250             | 1200/1600/2000/2200 | 480           | 27                                 |