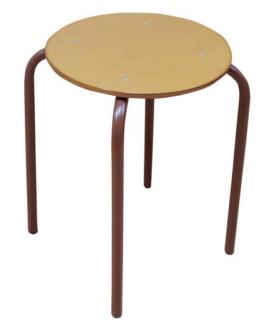

Economical and very sturdy tabouret has a seat made of beech plywood. Possibility to use in different purposes.

Metal frame is made of pipes  $\emptyset$  21,3 x 1,5 mm of hot rolled steel strip St 37.2.

**Colors**: Wooden parts are painted with UV lacquer, on customer's request. Metal parts are electrostatic coated with powdered lacquer by RAL card, on customer's request. Standard color of legs is brown RAL 8007, PE.

#### Karakteristike/Characteristics:

| Dimenzije/Dimensions [mm] | Promjer/Diameter | - | Visina/Height | Debljina ploča/Thickness of Boards |
|---------------------------|------------------|---|---------------|------------------------------------|
| Tabure/Tabouret:          | Ø 350 mm         |   | 470           | 10                                 |