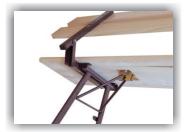

## **Garden Set UNIS**

Foldable three-piece set, ideal solution for organizing picnics and fun outdoors, as well as indoors. Folding metal construction ensures easy transport and storage in small space.

Metal frame is made of hot rolled steel strip St 37.2, thickness of 2,0 and 2,5 mm.

Table- and bench boards made of spruce or fir, glued with good quality glue D-4 and dried on 8% (+-2) moisture.

## Karakteristike/Characteristics:

| Dimenzije/Dimensions [mm] | Dužina/Length   | Širina/Width        | Visina/Height | Debljina ploča/Thickness of Boards |
|---------------------------|-----------------|---------------------|---------------|------------------------------------|
| Sto/Table:                | 500/600/700/800 | 2000/2200           | 780           | 27                                 |
| Klupa/Bench:              | 250             | 1200/1600/2000/2200 | 480           | 27                                 |