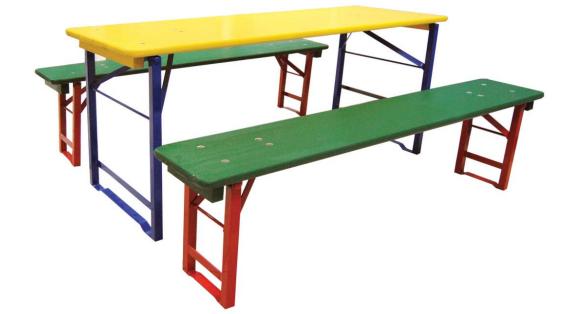

## Kids garden set

Folding children's sets are intended for outdoor and indoor use. Designed for use at home, for a variety of animation in kindergartens, schools with a large number of children, picnics, festivals as well as hanging out with family and friends in the garden. Folding metal frame allows easy transport and quick installation, saves space during storage. Furniture is stable, strengthened mountings, rounded edges and secured the safety of children.

Metal construction is made of hot rolled steel strip St 37.2, thickness of 2,0 and 2,5 mm. Table- and bench boards made of spruce or fir, glued with good quality glue D-4 and dried on 8% (+-2) moisture.

**Detalji/Details** 

Option of screw binding from under.

Option with sharp edges.

**Colors**: Wood parts painted with ecological laquers on water basis, in colors according to customer's request or with UV lacquer. All metal parts are electrosthatic coated with powder laquer by RAL card on customer's request. The brackets are galvanized - light.

## Karakteristike/Characteristics:

| Dimenzije/Dimensions [mm] | Dužina/Length | Širina/Width | Visina/Height | Debljina ploča/Thickness of Boards |
|---------------------------|---------------|--------------|---------------|------------------------------------|
| Sto/Table:                | 1100/1300     | 400/500      | 520/600       | 20/22                              |
| Klupa/Bench:              | 1100/1300     | 200/250      | 370/380       | 20/22                              |