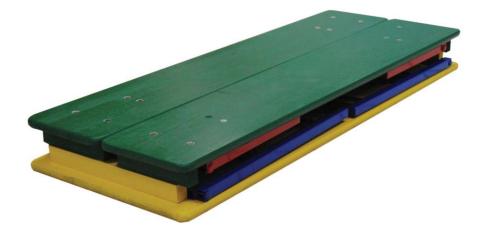

## Bench with backrest

Practical and very comfortable bench is made of high quality wood with a foldable metal frame. Easy to install on all surfaces.

## Karakteristike/Characteristics:

| Dimenzije/Dimensions [mm] | Promjer/Diameter | Širina/Width | Visina/Height | Debljina ploča/Thickness of Boards |
|---------------------------|------------------|--------------|---------------|------------------------------------|
| Klupa/Bench:              | 2000/2200        | 300          | 480           | 28                                 |

Packing on the disposable palette, 15 pcs. Bench edges are protected by cardboard shields. Palette is being protected with stretch wrap, and tied with PVC tape. Possibility of individual packaging in cardboard on customer's request.