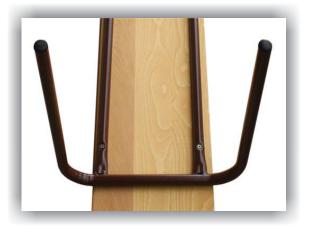

## **Garden Set UNIS**

Foldable three-piece set, ideal solution for organizing picnics and fun outdoors, as well as indoors. Folding metal construction ensures easy transport and storage in small space.

Metal frame is made of hot rolled steel strip St 37.2, thickness of 2,0 and 2,5 mm.

Table- and bench boards made of spruce or fir, glued with good quality glue D-4 and dried on 8% (+-2) moisture.