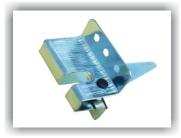

Metal frame is made of hot rolled steel strip St 37.2, thickness of 2,0 and 2,5 mm.

Table- and bench boards made of spruce or fir, glued with good quality glue D-4 and dried on 8% (+-2) moisture.

**Detalji/Details** 

**Colors**: Wooden parts are painted with UV lacquer, in colors on customer's request. All metal parts are electrostatic coated with powdered lacquer by RAL card, on customer's request. The brackets are galvanized - light.