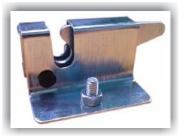

Metal frame is made of hot rolled steel strip St 37.2, thickness of 2,0 and 2,5 mm.

Table- and bench boards made of spruce or fir, glued with good quality glue D-4 and dried on 8% (+-2) moisture.

**Detalji/Details** 

**Colors**: Wooden parts are painted with UV lacquer, in colors on customer's request. All metal parts are electrostatic coated with powdered lacquer by RAL card, on customer's request. The brackets are galvanized - light.