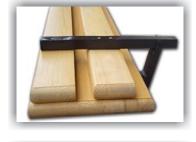

#### **Bench NEW BMAE**

Bench with three wooden laths, rounded edges, mounted on a metal construction made of pipes Ø 25 x 1,8. Very stable and practical benches with metal frame of pipe, in 2 models. Intended for changing rooms, collective gatherings, canteens etc.

These benches are suitable for places that require aesthetic appearance and quality in one product.