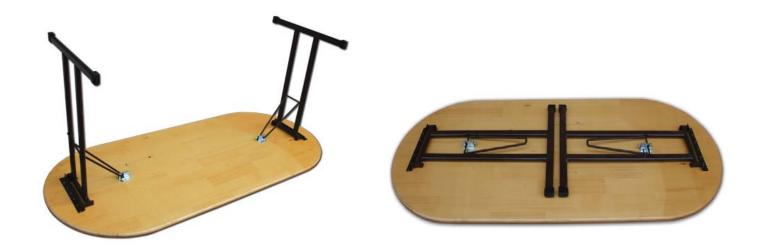

## **Oval table**

Oval table is very practical for all collective gatherings. It has a foldable metal construction made of hot rolled steel strip St 37.2, thickness of 2,0 and 2,5 mm or of steel pipes, according to customer's request. Wooden parts made of spruce or fir, glued with good quality glue D-4 and dried on 8% (+ -2) moisture.

Detalji/Details

**Colors**: Wood parts painted with UV lacquer, on customer's request. All metal parts are electrostatic coated with powdered lacquer by RAL card, on customer's request. The brackets are galvanized - light.