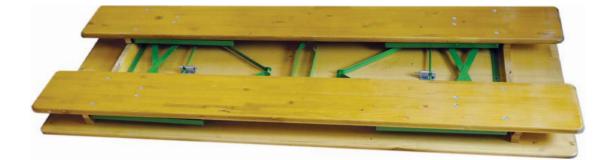

## **Garden Set UNIS**

Foldable three-piece set, ideal solution for organizing picnics and fun outdoors, as well as indoors. Folding metal construction ensures easy transport and storage in small space.

Metal frame is made of hot rolled steel strip St 37.2, thickness of 2,0 and 2,5 mm.

Table- and bench boards made of spruce or fir, glued with good quality glue D-4 and dried on 8% (+-2) moisture.

## Karakteristike/Characteristics:

| Dimenzije/Dimensions [mm] | Dužina/Length   | Širina/Width        | Visina/Height | Debljina ploča/Thickness of Boards |
|---------------------------|-----------------|---------------------|---------------|------------------------------------|
| Sto/Table:                | 500/600/700/800 | 2000/2200           | 780           | 27                                 |
| Klupa/Bench:              | 250             | 1200/1600/2000/2200 | 480           | 27                                 |