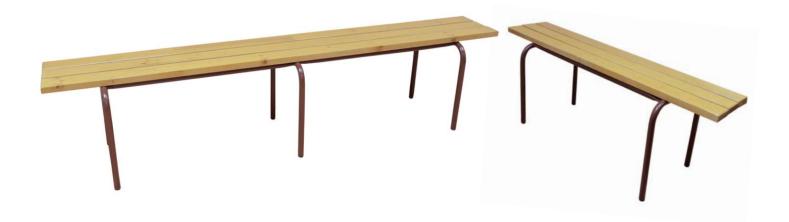

#### **Bench NEW BMAE**

Bench with three wooden laths, rounded edges, mounted on a metal construction made of pipes Ø 25 x 1,8. Very stable and practical benches with metal frame of pipe, in 2 models. Intended for changing rooms, collective gatherings, canteens etc.

These benches are suitable for places that require aesthetic appearance and quality in one product.

## Karakteristike/Characteristics:

| Dimenzije/Dimensions [mm] | Dužina/Length  | Širina/Width | Visina/Height | Debljina ploča/Thickness of Boards |
|---------------------------|----------------|--------------|---------------|------------------------------------|
| Bench NEW BMAE            | 1200/1600/2000 | 400          | 450           | 27                                 |