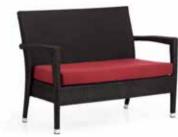

#### **Rattan Chair**

ltem No.: Size: 430\*540\*1080mm 40HQ: 304PCS Item No.: Size: 330\*330\*760mm 40HQ: 600PCS

Iltem No.: Size: 470\*570\*830mm 40HQ: 500PCS

Item No.: Size: 540\*570\*830mm 40HQ: 360PCS