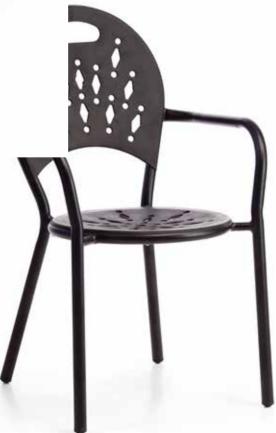

Colorful world, crowed city. The heart is too tired, we only want to return the simple and pure life.

new

Size: 550\*610\*720mm 40HQ: 1386pcs

Item No.: Size: 540\*570\*890mm 40HQ: 1200pcs