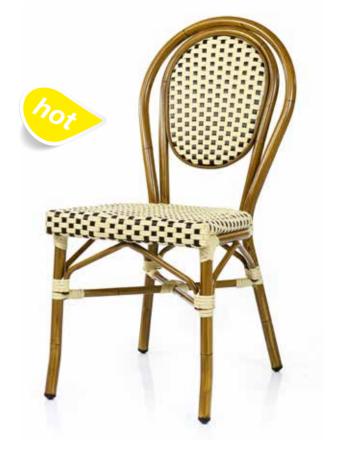

# **Rattan Chair** Emmuna

Size: 460\*600\*850mm 40HQ: 1020PCS

ıtem ıvo.: Size: 560\*600\*850mm 40HQ: 840PCS

35

Item No.: Size: 460\*580\*860mm

Item No.: Size: 560\*580\*860mm 40HQ: 936PCS

Item No.: Size: 450\*580\*920mm 40HQ: 975PCS