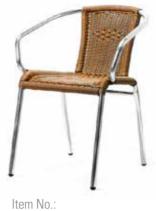

# **Textylene Chair**

#### **Textylene Chair**

New classical classicism is perfect integration of tradition and modern, its souls comes from classicism staying traditional, focuses on practicality of furniture and improves degree of conform.