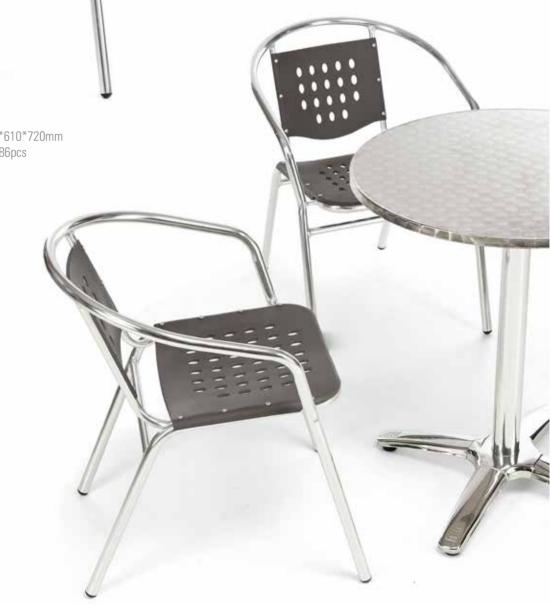

Colorful world, crowed city. The heart is too tired, we only want to return the simple and pure life.

new

Size: 550\*610\*720mm 40HQ: 1386pcs

Item No.: Size: 540\*570\*890mm 40HQ: 1200pcs