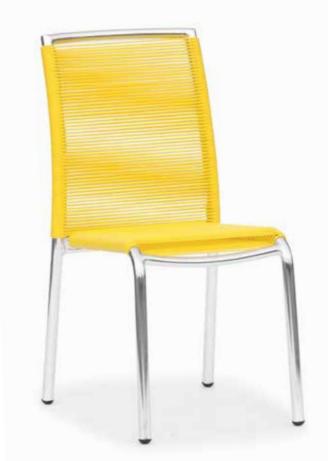

#### Diana

Item No.: Size: 450\*570\*880mm 40HQ: 850PCS

**Dining Chair** 

Item No.: **E6012** Size: 460\*550\*890mm 40HQ: 850PCS Item No.: **E6012 bar** Size: 460\*610\*1150mm 40HQ: 360PCS

Item No.: Size: 550\*600\*850mm 40HQ: 748PCS