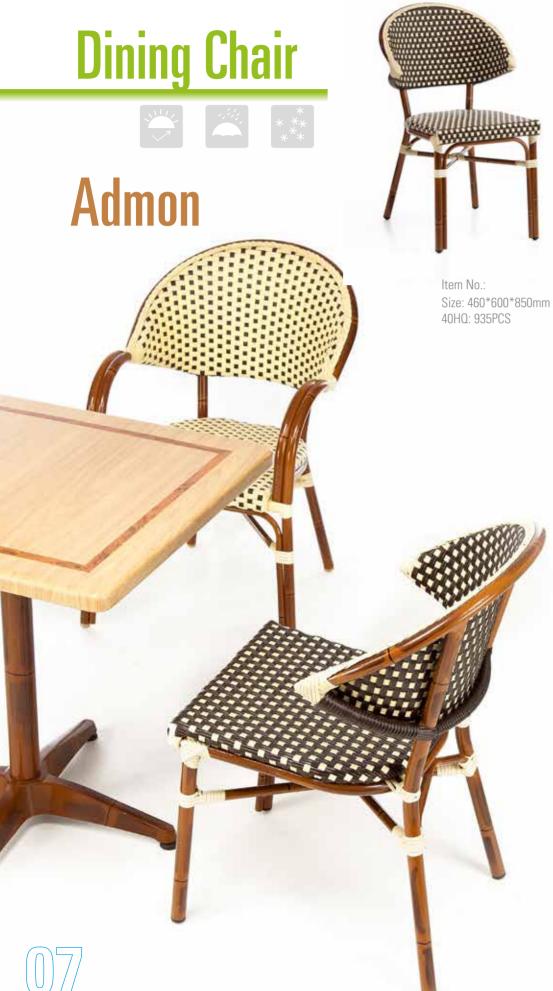

#### Diana

Item No.: Size: 450\*570\*880mm 40HQ: 850PCS

**Dining Chair** 

Item No.: **E6012** Size: 460\*550\*890mm 40HQ: 850PCS Item No.: **E6012 bar** Size: 460\*610\*1150mm 40HQ: 360PCS

Item No.: Size: 550\*600\*850mm 40HQ: 748PCS