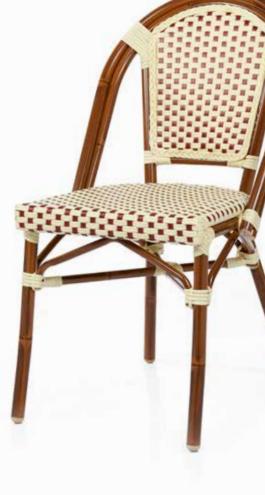

#### Diana

Item No.: Size: 450\*570\*880mm 40HQ: 850PCS

**Dining Chair** 

Item No.: **E6012** Size: 460\*550\*890mm 40HQ: 850PCS Item No.: **E6012 bar** Size: 460\*610\*1150mm 40HQ: 360PCS

Item No.: Size: 550\*600\*850mm 40HQ: 748PCS