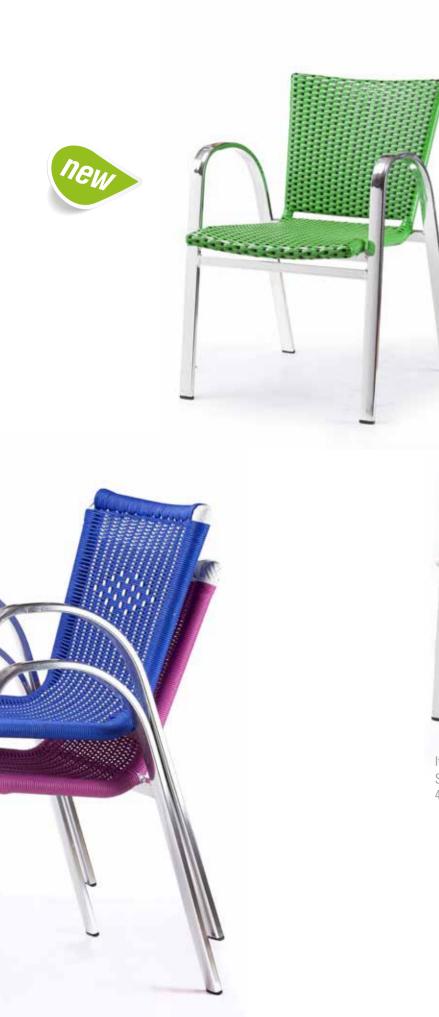

# **Rainbow Chair**

New classical classicism is perfect integration of tradition and modern, its souls comes from classicism staying traditional, focuses on practicality of furniture and improves degree of conform.