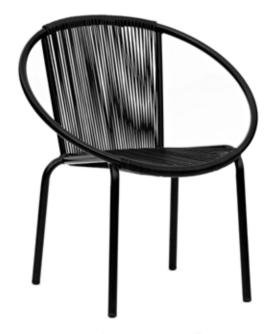

# **Rattan Chair** Emmuna

Size: 460\*600\*850mm 40HQ: 1020PCS

ıtem ıvo.: Size: 560\*600\*850mm 40HQ: 840PCS

35

Item No.: Size: 460\*580\*860mm

Item No.: Size: 560\*580\*860mm 40HQ: 936PCS

Item No.: Size: 450\*580\*920mm 40HQ: 975PCS

#### **Rattan Chair**

A perfect design means integration of pleasance and durability, every piece of I of furniture is a good example of its exacting requirements and best-in best quality.

Size: 460\*600\*920mm 40HQ: 975PCS