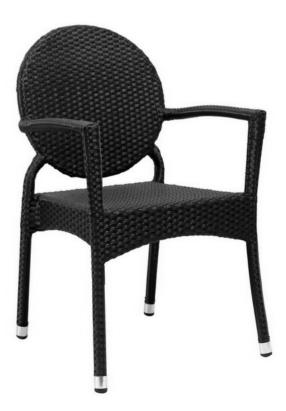

4pcs







Item No.: E7066 Size: 450\*580\*860mm 40HQ: 1260pcs



Item No.: E7064-B Size: 560\*670\*870mm 40HQ: 864pcs



ltem No.: Size: 570\*650\*930mm 40HQ: 832pcs





Item No.: Size: 570\*560\*850mm 40HQ: 320pcs



ltem No.: Size: 570\*650\*930mm 40HQ: 832pcs



Item No.: Size: 570\*560\*850mm 40HQ: 320pcs



Item No.: Size: 480\*570\*860mm 40HQ: 1365pcs



Item No.: Size: 580\*620\*810mm 40HQ: 960pcs



ltem No.: Size: 540\*570\*860mm 40HQ: 1092pcs



ltem No.: Size: 620\*600\*870mm 40HQ: 1075pcs



Item No.: Size: 540\*590\*580mm 40HQ: 240pcs



ltem No.: Size: 540\*620\*880mm 40HQ: 240pcs





Item No.: Size: 560\*600\*770mm 40HQ: 780pcs



ltem No.: Size: 600\*670\*810mm 40HQ: 728pcs



ltem No.: Size: 480\*590\*880mm 40HQ: 976pcs



ltem No.: Size: 570\*670\*860mm 40HQ: 208pcs



ltem No.: Size: 570\*590\*880mm 40HQ: 896pcs





Item No.: Size: 540\*600\*820mm 40HQ:1080pcs







Item No.: Size: 720\*590\*790mm 40HQ: 900pcs







# **Rainbow Chair**

New classical classicism is perfect integration of tradition and modern, its souls comes from classicism staying traditional, focuses on practicality of furniture and improves degree of conform.

Item No.: Size: 450\*580\*890mm 40HQ: 1200pcs





# **Rattan Chair**

# **Rattan Chair**











Size: 560\*620\*800mm





Item No.: Size: 560\*620\*920mm 40HQ: 840pcs



# **Rattan Chair**

Colorful world, crowed city. The heart is too tired, we only want to return the simple and pure life.





Size: 540\*600\*790mm 40HQ: 1344PCS



Item No.: Size: 540\*600\*790mm 40HQ: 1344PCS

#### **Rattan Chair**





Item No.: S