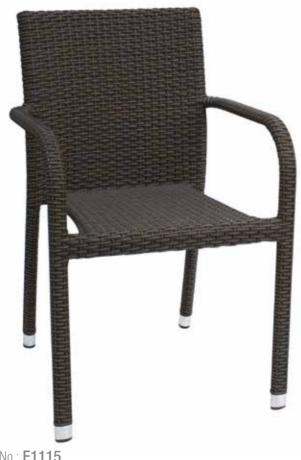

#### **Rattan Chair**

A perfect design means integration of pleasance and durability, every piece of I of furniture is a good example of its exacting requirements and best-in best quality.

Size: 460\*600\*920mm 40HQ: 975PCS