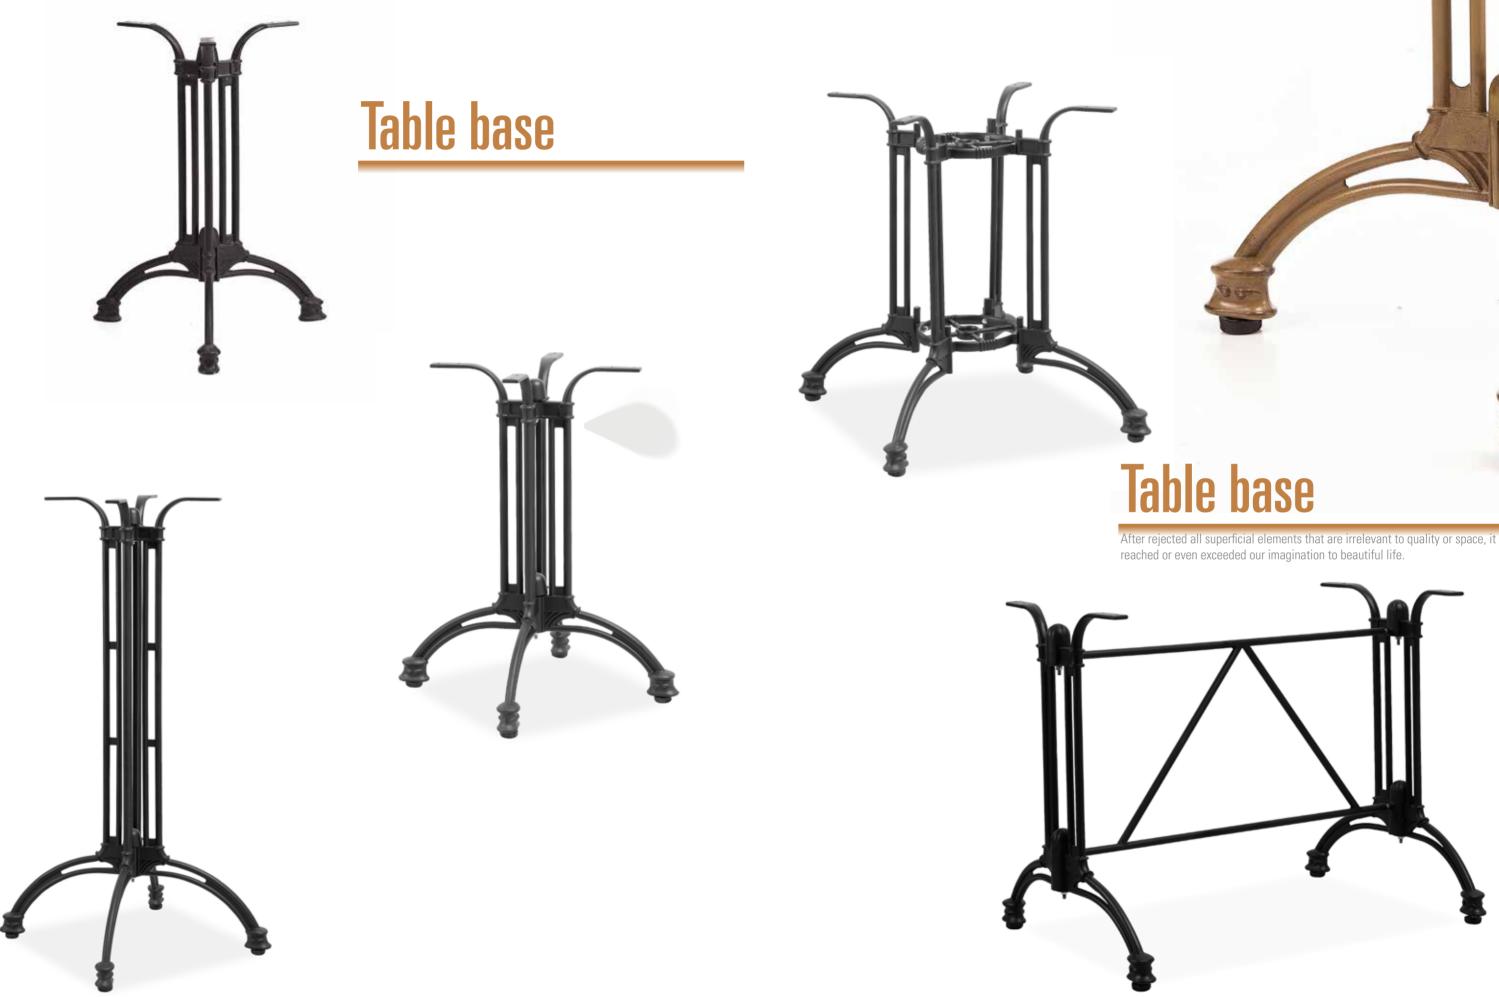

ze: dia620\*730mm Material: Cast iron 20FT: 860pcs



Item No.:

Size: dia540\*720mm

Material: Cast iron

20FT: 1000pcs



Item No.: Size: 430\*430\*760mm Material: Cast iron 20FT: 1000pcs



-

Item No.: Size: dia430\*730mm Material: Cast iron 20FT: 1060pcs

Item No.: Size: dia430\*730mm Material: Cast iron 20FT: 1000pcs



Item No.: Size: dia400\*730mm Material: Cast iron 20FT: 1100pcs



Item No.: Size: 430\*430\*730mm Material: Cast iron 20FT: 1000pcs



Item No.: **E9610** Size: 430\*430\*730cm Material: Cast iron 20FT: 1000pcs



#### Table base

A perfect design means integration of pleasance and durability, every piece of I of furniture is a good example of its exacting requirements and best-in best quality.



Item No.: Size: 550\*400\*730mm Material: Cast iron 20FT: 780pcs













# Table base



### Table top



Inox Table Top (square)



Concrete Top



**Resin Table Top** 

Teak table top (square)



Inox Table Top (square)



Concrete Top



**Resin Table Top** 



Teak table top (round)



Teak table top (rectangle)

### **Textylene sample**





Blue grid





8811

**Burberry Style** 





E85



A28



8813







Black grid



E30



E87



E90



Swallow grid



8814



**E88** 



A20