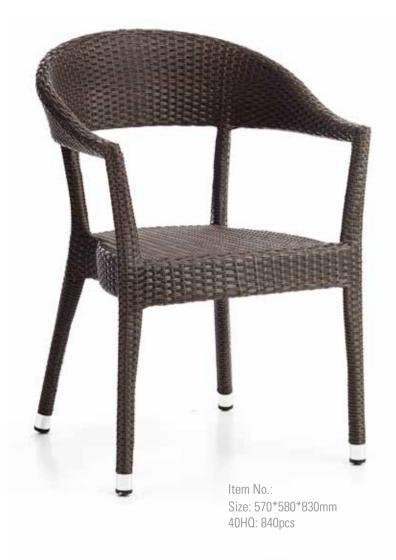

safety of user-friendly designs.





# **Rattan Chair** Emmuna











Size: 460\*600\*850mm 40HQ: 1020PCS



ıtem ıvo.: Size: 560\*600\*850mm 40HQ: 840PCS

35



Item No.: Size: 460\*580\*860mm



Item No.: Size: 560\*580\*860mm 40HQ: 936PCS



Item No.: Size: 450\*580\*920mm 40HQ: 975PCS



#### **Rattan Chair**

A perfect design means integration of pleasance and durability, every piece of I of furniture is a good example of its exacting requirements and best-in best quality.



Size: 460\*600\*920mm 40HQ: 975PCS

ze: 550\*580\*920mm IHQ: 780PCS

em No.:











#### **Rattan Chair**

ltem No.: Size: 430\*540\*1080mm 40HQ: 304PCS Item No.: Size: 330\*330\*760mm 40HQ: 600PCS





Iltem No.: Size: 470\*570\*830mm 40HQ: 500PCS







Item No.: Size: 540\*570\*830mm 40HQ: 360PCS







Item No.:

#### **Rattan Chair**





Size: 550\*530\*780 mm 40HQ: 1200 pcs



# **Rattan Chair**







Item No.: **E6003** Size: 460\*700\*900mm 40HQ: 850pcs





Iltem No.: E6008ST Size: 560\*550\*790mm 40HQ: 1088pcs



Item No.: **E7004** Size: 550\*600\*900mm 40HQ: 680pcs



Item No.: E1115 Size: 560\*580\*800mm 40HQ: 1200pcs



Item No.: **E7065** Size: 560\*580\*860mm 40HQ: 1008pcs



Item No.: E5006 Size: 570\*580\*860mm 40HQ: 864pcs







Item No.: E7066 Size: 450\*580\*860mm 40HQ: 1260pcs



Item No.: E7064-B Size: 560\*670\*870mm 40HQ: 864pcs



ltem No.: Size: 570\*650\*930mm 40HQ: 832pcs





Item No.: Size: 570\*560\*850mm 40HQ: 320pcs



ltem No.: Size: 570\*650\*930mm 40HQ: 832pcs



Item No.: Size: 570\*560\*850mm 40HQ: 320pcs



Item No.: Size: 480\*570\*860mm 40HQ: