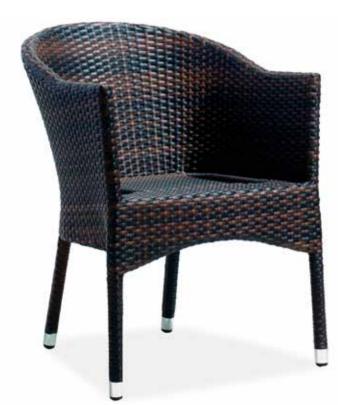

# **Rattan Chair**

Size: 560\*620\*800mm

Item No.: Size: 560\*620\*920mm 40HQ: 840pcs