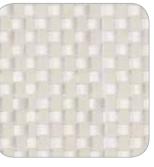

### **Textylene sample**

Blue grid

8811

**Burberry Style** 

E85

A28

8813

Black grid