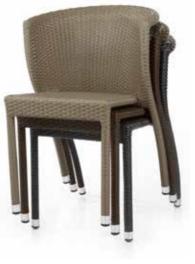

# **Rattan Chair**

Item No.: **E6003** Size: 460\*700\*900mm 40HQ: 850pcs

Iltem No.: E6008ST Size: 560\*550\*790mm 40HQ: 1088pcs

Item No.: **E7004** Size: 550\*600\*900mm 40HQ: 680pcs

Item No.: E1115 Size: 560\*580\*800mm 40HQ: 1200pcs