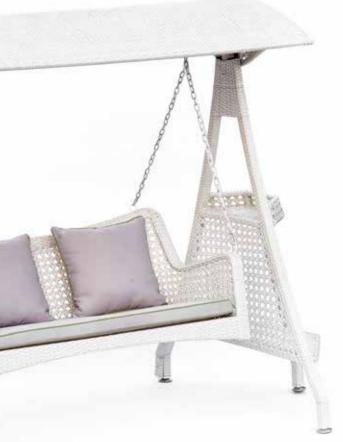

# Lounge sofa

Size: 1230\*650\*890mm

40HQ: 110sets

Item No.: Size: 2450\*1200\* 40HQ: 110sets