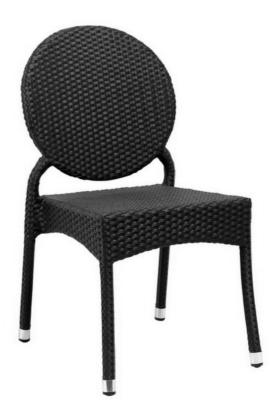

#### **Rattan Chair**

Item No.: Size: 570\*620\*770mm 40HQ: 1296pcs

Size: 540\*600\*840mm 40HQ: 1368pcs

Item No.: Size: 540\*600\*790mm 40HQ: 1344pcs Item No.: Size: 560\*600\*770mm 40HQ: 1292pcs

lltem No.: Size: 550\*600\*800mm 40HQ: 1520pcs