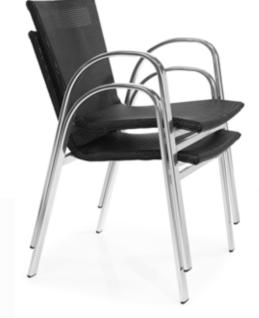

# **Textylene Chair**

#### **Textylene Chair**

New classical classicism is perfect integration of tradition and modern, its souls comes from classicism staying traditional, focuses on practicality of furniture and improves degree of conform.

#### **Textylene Chair**

After rejected all superficial elements that are irrelevant to quality or space, it reached or even exceeded our imagination to beautiful life.

Item No.: Size: 570\*570\*830mm 40HQ: 680PCS