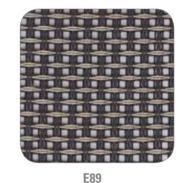

### **Textylene sample**

Blue grid

8811

**Burberry Style** 

E85

A28

8813

Black grid

E30

E87

E90

Swallow grid

8814

**E88** 

A20