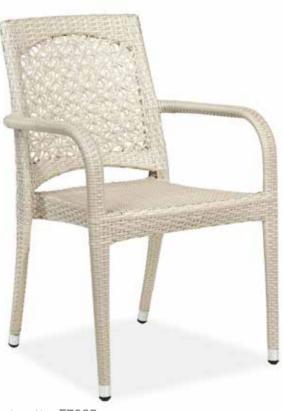

#### **Rattan Chair**

ltem No.: Size: 430\*540\*1080mm 40HQ: 304PCS Item No.: Size: 330\*330\*760mm 40HQ: 600PCS

Iltem No.: Size: 470\*570\*830mm 40HQ: 500PCS

Item No.: Size: 540\*570\*830mm 40HQ: 360PCS