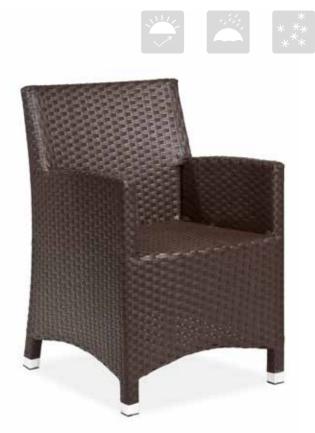

#### Diana

Item No.: Size: 450\*570\*880mm 40HQ: 850PCS

**Dining Chair** 

Item No.: **E6012** Size: 460\*550\*890mm 40HQ: 850PCS Item No.: **E6012 bar** Size: 460\*610\*1150mm 40HQ: 360PCS

Item No.: Size: 550\*600\*850mm 40HQ: 748PCS