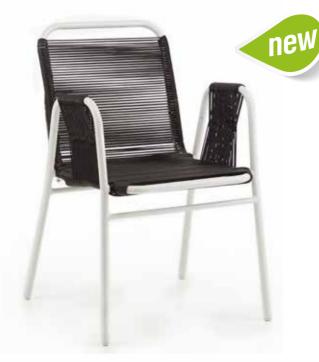

# ing Chair

New classical classicism is perfect integration of tradition and modern, its souls comes from classicism staying traditional, focuses on practicality of furniture and improves degree of conform.