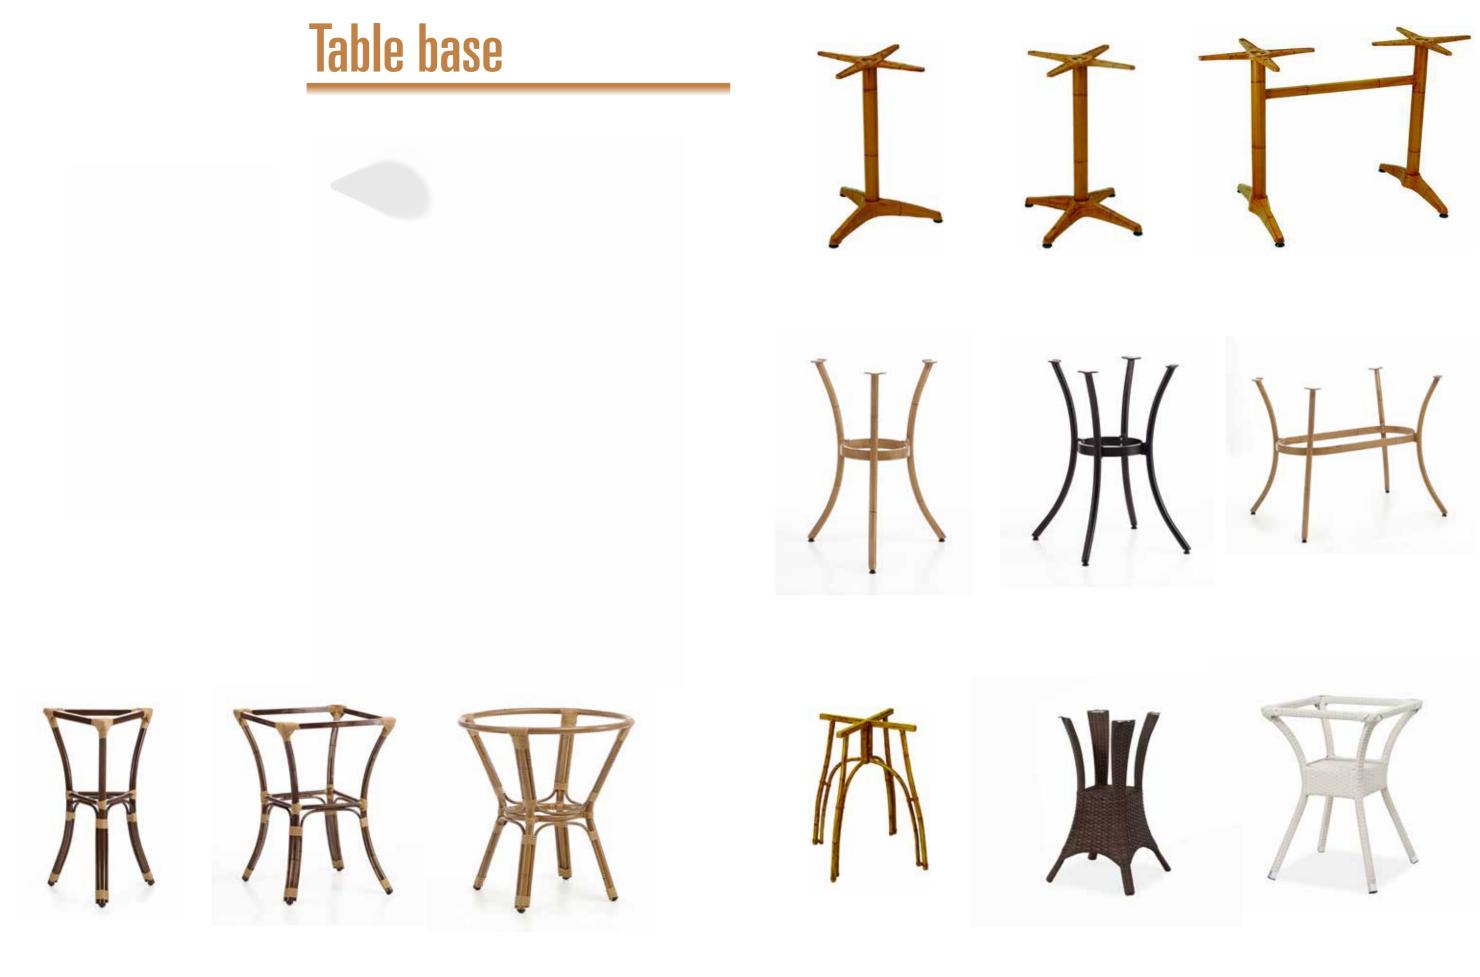

#### Table base

A perfect design means integration of pleasance and durability, every piece of I of furniture is a good example of its exacting requirements and best-in best quality.

Item No.: Size: 550\*400\*730mm Material: Cast iron 20FT: 780pcs

# Table base