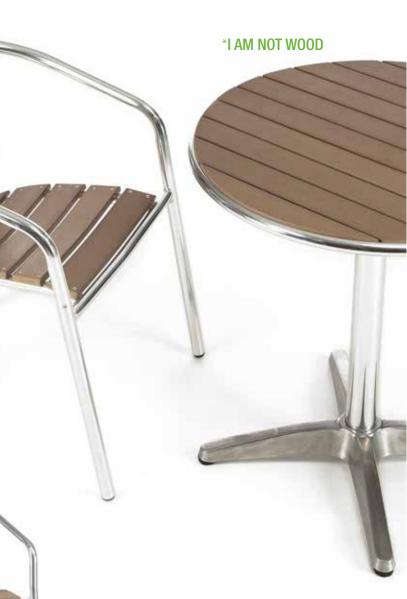

cs



# **Rattan Chair**

Colorful world, crowed city. The heart is too tired, we only want to return the simple and pure life.





Size: 540\*600\*790mm 40HQ: 1344PCS



Item No.: Size: 540\*600\*790mm 40HQ: 1344PCS

#### **Rattan Chair**





Item No.: Size: 570\*620\*770mm 40HQ: 1296pcs

Size: 540\*600\*840mm 40HQ: 1368pcs





Item No.: Size: 540\*600\*790mm 40HQ: 1344pcs Item No.: Size: 560\*600\*770mm 40HQ: 1292pcs



lltem No.: Size: 550\*600\*800mm 40HQ: 1520pcs

#### **Evelina**

### **Rattan Chair**

Exclusive craftsmanship leads to diversified atmospheres. It delivers unusually pleasures and lets you experience the warmest cares.

ltem No.: Size:570\*600\*940mm 40HQ: 960pcs





# Jeremy



Item No.: Size: 550\*600\*800mm 40HQ: 1520pcs Item No.: Size: 55\*57\*78 40HQ: 1152pcs







SPECIAL LIQUE ONTEROIENT ON WOOD TO CREAT A PROT-N FUN IN THE SUBVACE WHEN



IT INTO CLEAK WICER.



| - 1 | -   | ŧε  | а. |  |
|-----|-----|-----|----|--|
| _ L | η., | 100 | 8  |  |
|     |     |     | -  |  |



FOR BRUSHED NON WOOD ONLY. TRY TO CLONET WITH SANDING PAPER ONCE NON INCOD ABSORBED RED INNE, SALCE ETC. MARE SURE BE GENTLE SANDING OF P THE SAME DIRECTOR WITH BRUSH GRAM.

ROTECT WITH THREEOLOTH OR PUR PEN NOT IN USE.



HOW TO USE PROPERLY





BE CAREFUL WITH NED WINE AND KINDLO SAUCE. SPUSHED NON WOOD WILL ABOUT COLDHS AND DRT.

INFORMATING WARRANG AND A SAME WARRANG THE EXPECTATION RECEIVED AND A SAME WARRANG THE WARRANG THE PERFORMANCE WARRANG THE AND WELT HOW WOOD, WARRANG AND AND A SAME THE WORR THE SAME WITH HOT DRIVE OF SOUR SOUT PUT THEN DIRECTLY ONTO NON WOO