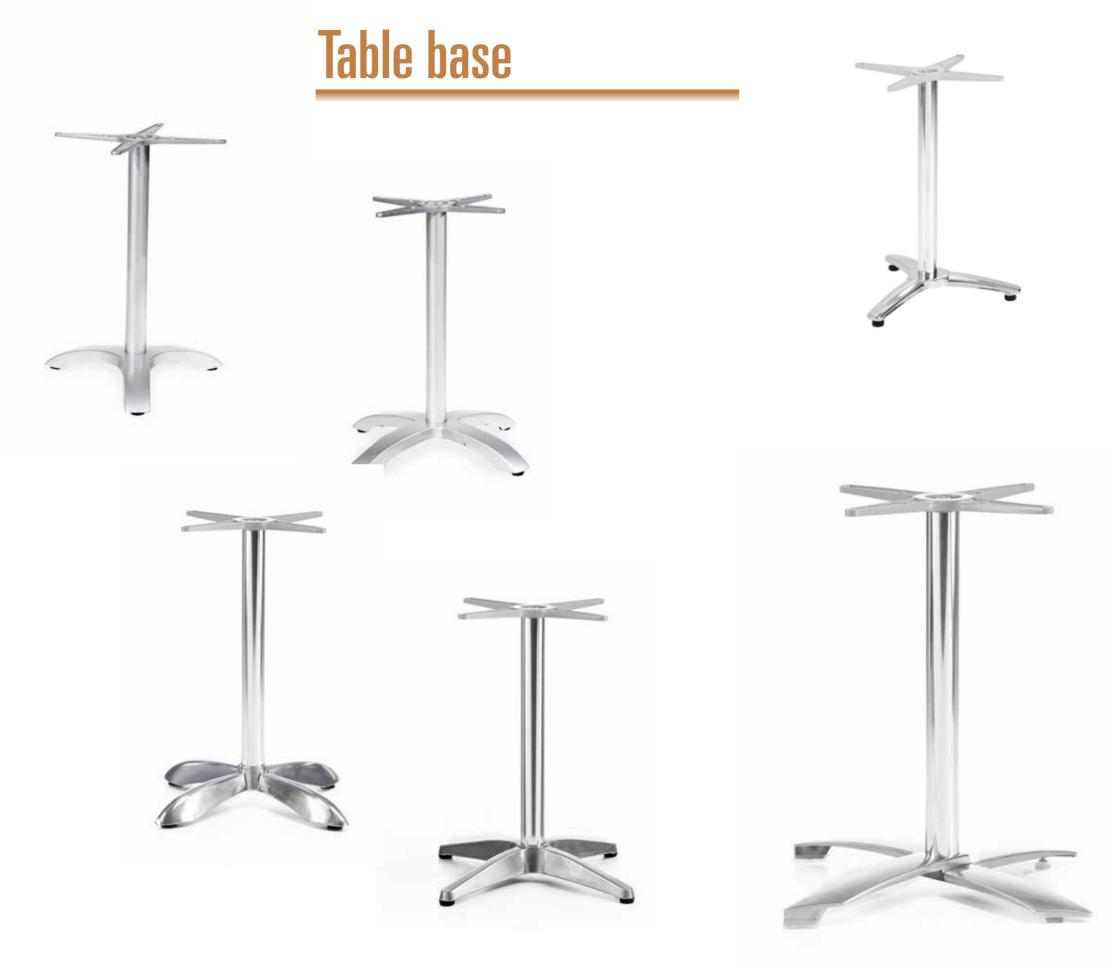

#### Table base

A perfect design means integration of pleasance and durability, every piece of I of furniture is a good example of its exacting requirements and best-in best quality.

Item No.: Size: 550\*400\*730mm Material: Cast iron 20FT: 780pcs

# Table base