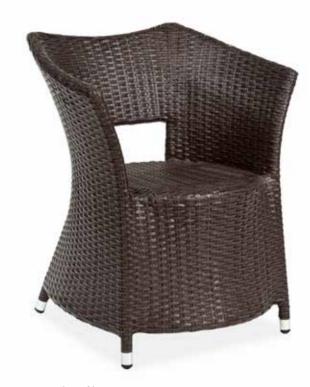

*790mm 40HQ: 1088pcs



Item No.: **E7004** Size: 550\*600\*900mm 40HQ: 680pcs



Item No.: E1115 Size: 560\*580\*800mm 40HQ: 1200pcs



Item No.: **E7065** Size: 560\*580\*860mm 40HQ: 1008pcs



Item No.: E5006 Size: 570\*580\*860mm 40HQ: 864pcs







Item No.: E7066 Size: 450\*580\*860mm 40HQ: 1260pcs



Item No.: E7064-B Size: 560\*670\*870mm 40HQ: 864pcs



ltem No.: Size: 570\*650\*930mm 40HQ: 832pcs





Item No.: Size: 570\*560\*850mm 40HQ: 320pcs



ltem No.: Size: 570\*650\*930mm 40HQ: 832pcs



Item No.: Size: 570\*560\*850mm 40HQ: 320pcs



Item No.: Size: 480\*570\*860mm 40HQ: 1365pcs



Item No.: Size: 580\*620\*810mm 40HQ: 960pcs



ltem No.: Size: 540\*570\*860mm 40HQ: 1092pcs



ltem No.: Size: 620\*600\*870mm 40HQ: 1075pcs



Item No.: Size: 540\*590\*580mm 40HQ: 240pcs



ltem No.: Size: 540\*620\*880mm 40HQ: 240pcs





Item No.: Size: 560\*600\*770mm 40HQ: 780pcs



ltem No.: Size: 600\*670\*810mm 40HQ: 728pcs



ltem No.: Size: 480\*590\*880mm 40HQ: 976pcs



ltem No.: Size: 570\*670\*860mm 40HQ: 208pcs



ltem No.: Size: 570\*590\*880mm 40HQ: 896pcs





Item No.: Size: 540\*600\*820mm 40HQ:1080pcs







Item No.: Size: 720\*590\*790mm 40HQ: 900pcs







# **Rainbow Chair**

New classical classicism is perfect integration of tradition and modern, its souls comes from classicism staying traditional, focuses on practicality of furniture and improves degree of conform.

Item No.: Size: 450\*580\*890mm 40HQ: 1200pcs





# **Rattan Chair**

# **Rattan Chair**











Size: 560\*620\*800mm





Item No.: Size: 560\*620\*920mm 40HQ: 840pcs



# **Ratta