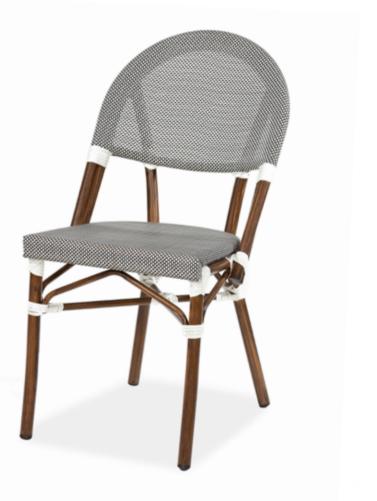

# **Textylene Chair**

#### **Textylene Chair**

New classical classicism is perfect integration of tradition and modern, its souls comes from classicism staying traditional, focuses on practicality of furniture and improves degree of conform.