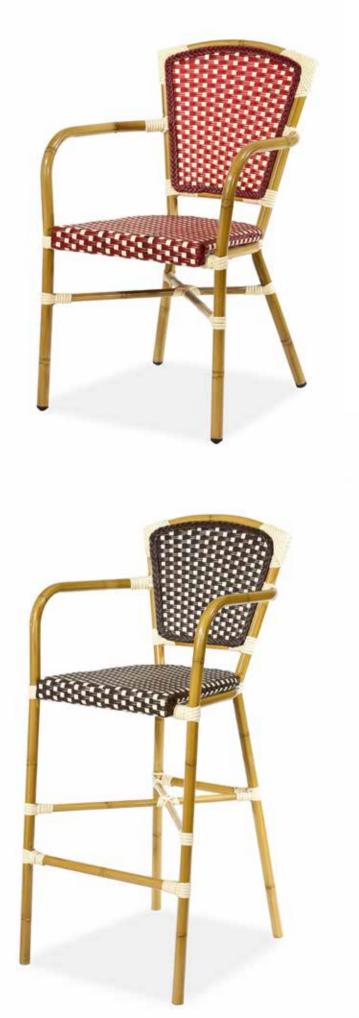

#### Diana

Item No.: Size: 450\*570\*880mm 40HQ: 850PCS

**Dining Chair** 

Item No.: **E6012** Size: 460\*550\*890mm 40HQ: 850PCS Item No.: **E6012 bar** Size: 460\*610\*1150mm 40HQ: 360PCS

Item No.: Size: 550\*600\*850mm 40HQ: 748PCS