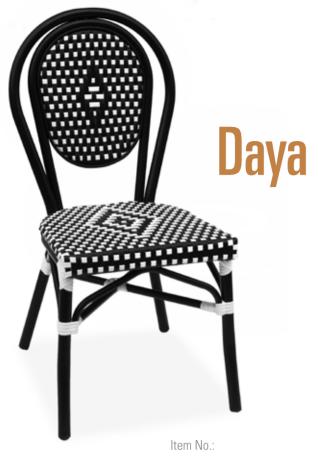

Size: 560\*600\*830mm



Item No.: Size: 560\*580\*830mm 40HQ: 680PCS

#### Diana





Item No.: Size: 450\*570\*880mm 40HQ: 850PCS





**Dining Chair** 



Item No.: **E6012** Size: 460\*550\*890mm 40HQ: 850PCS Item No.: **E6012 bar** Size: 460\*610\*1150mm 40HQ: 360PCS







Item No.: Size: 550\*600\*850mm 40HQ: 748PCS



Edna

Item No.: Size: 460\*580\*830mm 40HQ: 850PCS

# ing Chair

New classical classicism is perfect integration of tradition and modern, its souls comes from classicism staying traditional, focuses on practicality of furniture and improves degree of conform.





Item No.: Size: 570\*570\*830mm 40HQ: 680PCS

# **Dining Chair**











# **Dining Chair**

In design, the most difficult thing is to think life's real need, then to improve the functionality, after a period of using, users often can clearly feel the convenience, comfortable and safety o