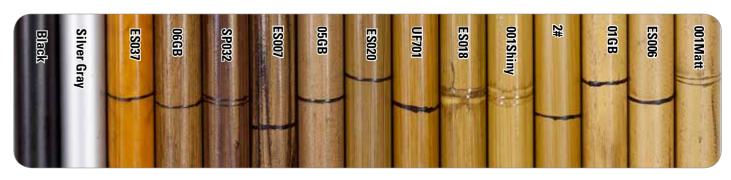

\*730mm Material: Cast iron 20FT: 1100pcs



Item No.: Size: 430\*430\*730mm Material: Cast iron 20FT: 1000pcs



Item No.: **E9610** Size: 430\*430\*730cm Material: Cast iron 20FT: 1000pcs



#### Table base

A perfect design means integration of pleasance and durability, every piece of I of furniture is a good example of its exacting requirements and best-in best quality.



Item No.: Size: 550\*400\*730mm Material: Cast iron 20FT: 780pcs













# Table base



### Table top



Inox Table Top (square)



Concrete Top



**Resin Table Top** 

Teak table top (square)



Inox Table Top (square)



Concrete Top



**Resin Table Top** 



Teak table top (round)



Teak table top (rectangle)

### **Textylene sample**





Blue grid





8811

**Burberry Style** 





E85



A28



8813







Black grid



E30



E87



E90



Swallow grid



8814



**E88** 



A20