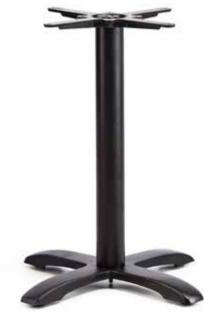

#### Lounge bed

Exclusive craftsmanship leads to diversified atmospheres. It delivers unusually pleasures and lets you experience the warmest cares.

Item No.: Size: dia480\*720mm Material: Cast iron 20FT: 1000pcs

Item No.: Size: dia620\*730mm Material: Cast iron 20FT: 860pcs

Item No.:

Size: dia540\*720mm

Material: Cast iron

20FT: 1000pcs

Item No.: Size: 430\*430\*760mm Material: Cast iron 20FT: 1000pcs

-

Item No.: Size: dia430\*730mm Material: Cast iron 20FT: 1060pcs

Item No.: Size: dia430\*730mm Material: Cast iron 20FT: 1000pcs

Item No.: Size: dia400\*730mm Material: Cast iron 20FT: 1100pcs

Item No.: Size: 430\*430\*730mm Material: Cast iron 20FT: 1000pcs

Item No.: **E9610** Size: 430\*430\*730cm Material: Cast iron 20FT: 1000pcs

#### Table base

A perfect design means integration of pleasance and durability, every piece of I of furniture is a good example of its exacting requirements and best-in best quality.

Item No.: Size: 550\*400\*730mm Material: Cast iron 20FT: 780pcs