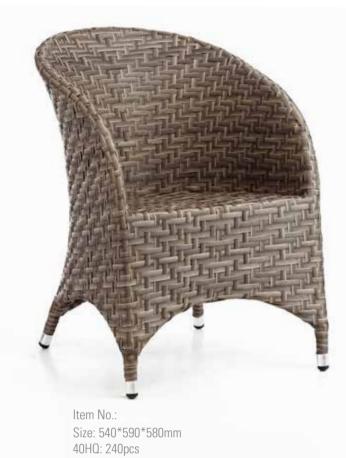

Item No.: Size: 580\*620\*810mm 40HQ: 960pcs

ltem No.: Size: 540\*570\*860mm 40HQ: 1092pcs

ltem No.: Size: 620\*600\*870mm 40HQ: 1075pcs

Item No.: Size: 540\*590\*580mm 40HQ: 240pcs

ltem No.: Size: 540\*620\*880mm 40HQ: 240pcs