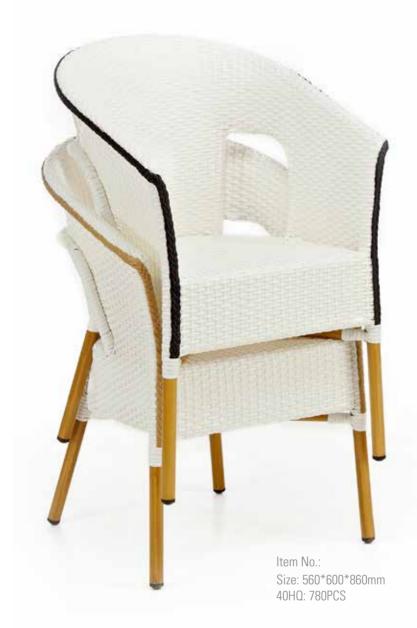

#### **Rattan Chair**

ltem No.: Size: 430\*540\*1080mm 40HQ: 304PCS Item No.: Size: 330\*330\*760mm 40HQ: 600PCS

Iltem No.: Size: 470\*570\*830mm 40HQ: 500PCS

Item No.: Size: 540\*570\*830mm 40HQ: 360PCS