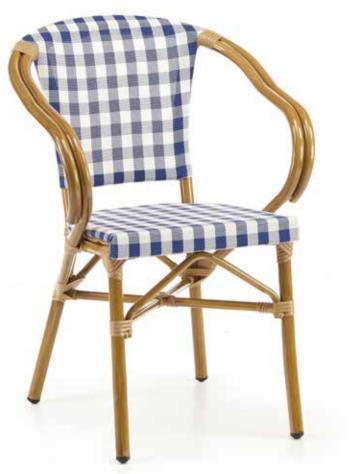

### **Textylene Chair**

Size: 460\*570\*890mm 40HQ: 850PCS

Item No.: Size: 460\*570\*880mm 40HQ: 850PCS

Item No.: Size: 460\*570\*880mm 40HQ: 850PCS