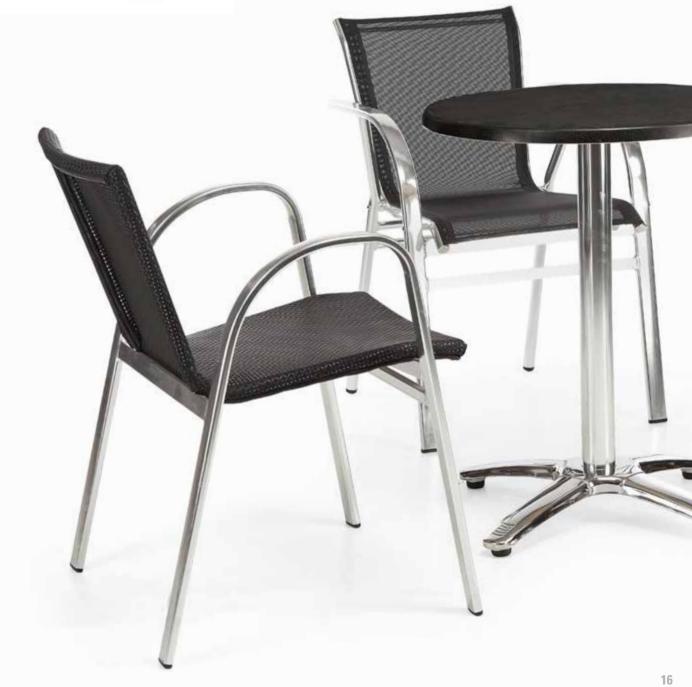

# **Textylene Chair**

#### **Textylene Chair**

New classical classicism is perfect integration of tradition and modern, its souls comes from classicism staying traditional, focuses on practicality of furniture and improves degree of conform.

#### **Textylene Chair**

After rejected all superficial elements that are irrelevant to quality or space, it reached or even exceeded our imagination to beautiful life.

Item No.: Size: 570\*570\*830mm 40HQ: 680PCS