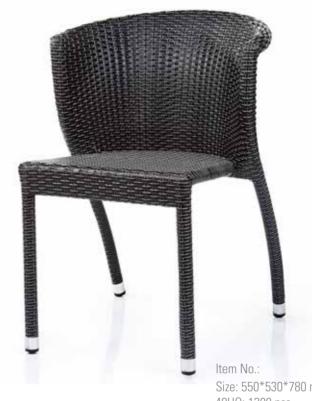

**Rattan Chair** Emmuna











Size: 460\*600\*850mm 40HQ: 1020PCS



ıtem ıvo.: Size: 560\*600\*850mm 40HQ: 840PCS

35



Item No.: Size: 460\*580\*860mm



Item No.: Size: 560\*580\*860mm 40HQ: 936PCS



Item No.: Size: 450\*580\*920mm 40HQ: 975PCS



#### **Rattan Chair**

A perfect design means integration of pleasance and durability, every piece of I of furniture is a good example of its exacting requirements and best-in best quality.



Size: 460\*600\*920mm 40HQ: 975PCS

ze: 550\*580\*920mm IHQ: 780PCS

em No.:











#### **Rattan Chair**

ltem No.: Size: 430\*540\*1080mm 40HQ: 304PCS Item No.: Size: 330\*330\*760mm 40HQ: 600PCS





Iltem No.: Size: 470\*570\*830mm 40HQ: 500PCS







Item No.: Size: 540\*570\*830mm 40HQ: 360PCS







Item No.:

#### **Rattan Chair**





Size: 550\*530\*780 mm 40HQ: 1200 pcs



# **Rattan Chair**







Item No.: **E6003** Size: 460\*700\*900mm 40HQ: 850pcs





Iltem No.: E6008ST Size: 560\*550\*790mm 40HQ: 1088pcs



Item No.: **E7004** Size: 550\*600\*900mm 40HQ: 680pcs



Item No.: E1115 Size: 560\*580\*800mm 40HQ: 1200pcs



Item No.: **E7065** Size: 560\*580\*860mm 40HQ: 1008pcs



Item No.: E5006 Size: 570\*580\*860mm 40HQ: 864pcs







Item No.: E7066 Size: 450\*580\*860mm 40HQ: 1260pcs



Item No.: E7064-B Size: 560\*670\*870mm 40HQ: 864pcs



ltem No.: Size: 570\*650\*930mm 40HQ: 832pcs





Item No.: Size: 570\*560\*850mm 40HQ: 320pcs



ltem No.: Size: 570\*650\*930mm 40HQ: 832pcs



Item No.: Size: 570\*560\*850mm 40HQ: 320pcs



Item No.: Size: 480\*570\*860mm 40HQ: 1365pcs



Item No.: Size: 580\*620\*810