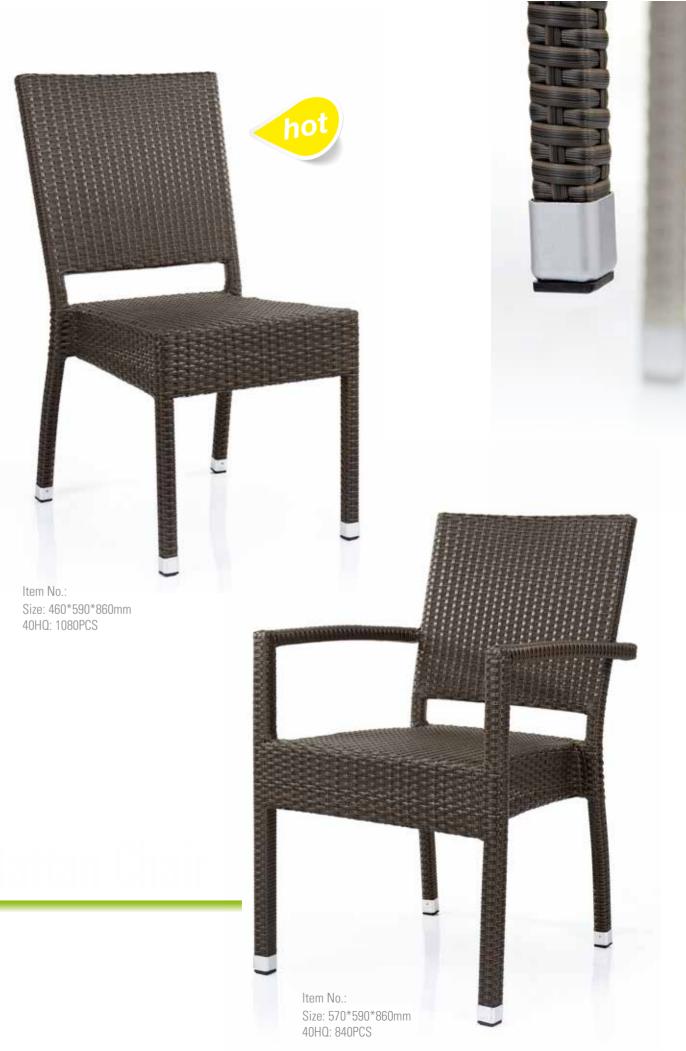

Size: 560\*600\*830mm

Item No.: Size: 560\*580\*830mm 40HQ: 680PCS

Item No.: Size: 570\*570\*830mm 40HQ: 680PCS