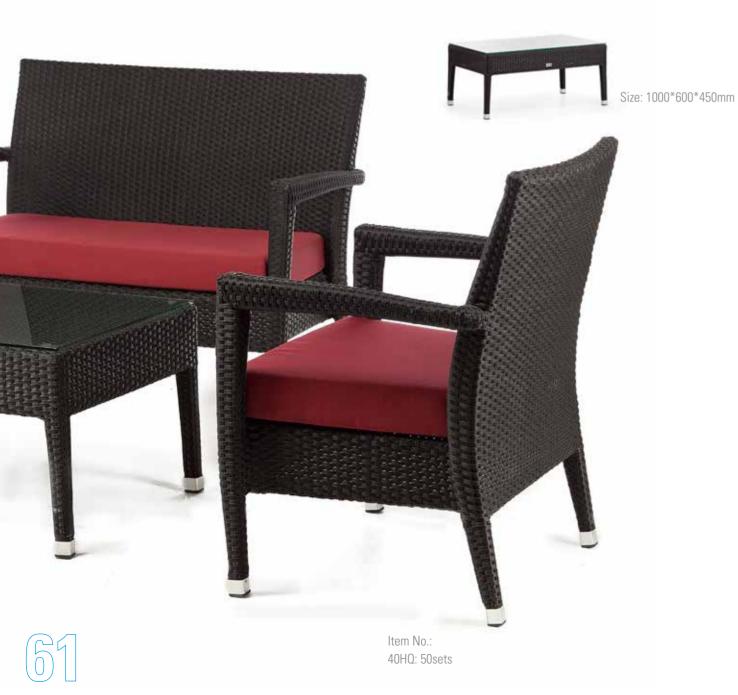

#### **Rattan Chair**

ltem No.: Size: 430\*540\*1080mm 40HQ: 304PCS Item No.: Size: 330\*330\*760mm 40HQ: 600PCS

Iltem No.: Size: 470\*570\*830mm 40HQ: 500PCS

Item No.: Size: 540\*570\*830mm 40HQ: 360PCS

Item No.: