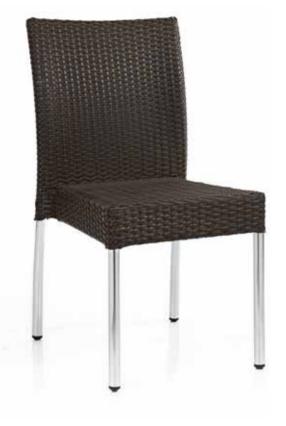

aken into



### **Rattan Chair**

new

New classical classicism is perfect integration of tradition and modern, its souls comes from classicism staying traditional, focuses on practicality of furniture and improves degree of conform.

> Item No.: **E7101** Size: 440\*570\*850mm 40HQ: 400PCS









Item No.: **E7102** Size: 560\*600\*770mm 40HQ: 780PCS





### Royal 6





Item No.: Size: 560\*620\*920mm 40HQ: 840PCS

### **Rattan Chair**

In design, the most difficult thing is to think life's real need, then to improve the functionality, after a period of using, users often can clearly feel the convenience, comfortable and safety of user-friendly designs.





# **Rattan Chair** Emmuna











Size: 460\*600\*850mm 40HQ: 1020PCS



ıtem ıvo.: Size: 560\*600\*850mm 40HQ: 840PCS

35



Item No.: Size: 460\*580\*860mm



Item No.: Size: 560\*580\*860mm 40HQ: 936PCS



Item No.: Size: 450\*580\*920mm 40HQ: 975PCS



#### **Rattan Chair**

A perfect design means integration of pleasance and durability, every piece of I of furniture is a good example of its exacting requirements and best-in best quality.



Size: 460\*600\*920mm 40HQ: 975PCS

ze: 550\*580\*920mm IHQ: 780PCS

em No.:











#### **Rattan Chair**

ltem No.: Size: 430\*540\*1080mm 40HQ: 304PCS Item No.: Size: 330\*330\*760mm 40HQ: 600PCS





Iltem No.: Size: 470\*570\*830mm 40HQ: 500PCS







Item No.: Size: 540\*570\*830mm 40HQ: 360PCS







Item No.:

#### **Rattan Chair**





Size: 550\*530\*780 mm 40HQ: 1200 pcs



# **Rattan Chair**







Item No.: **E6003** Size: 460\*700\*900mm 40HQ: 850pcs