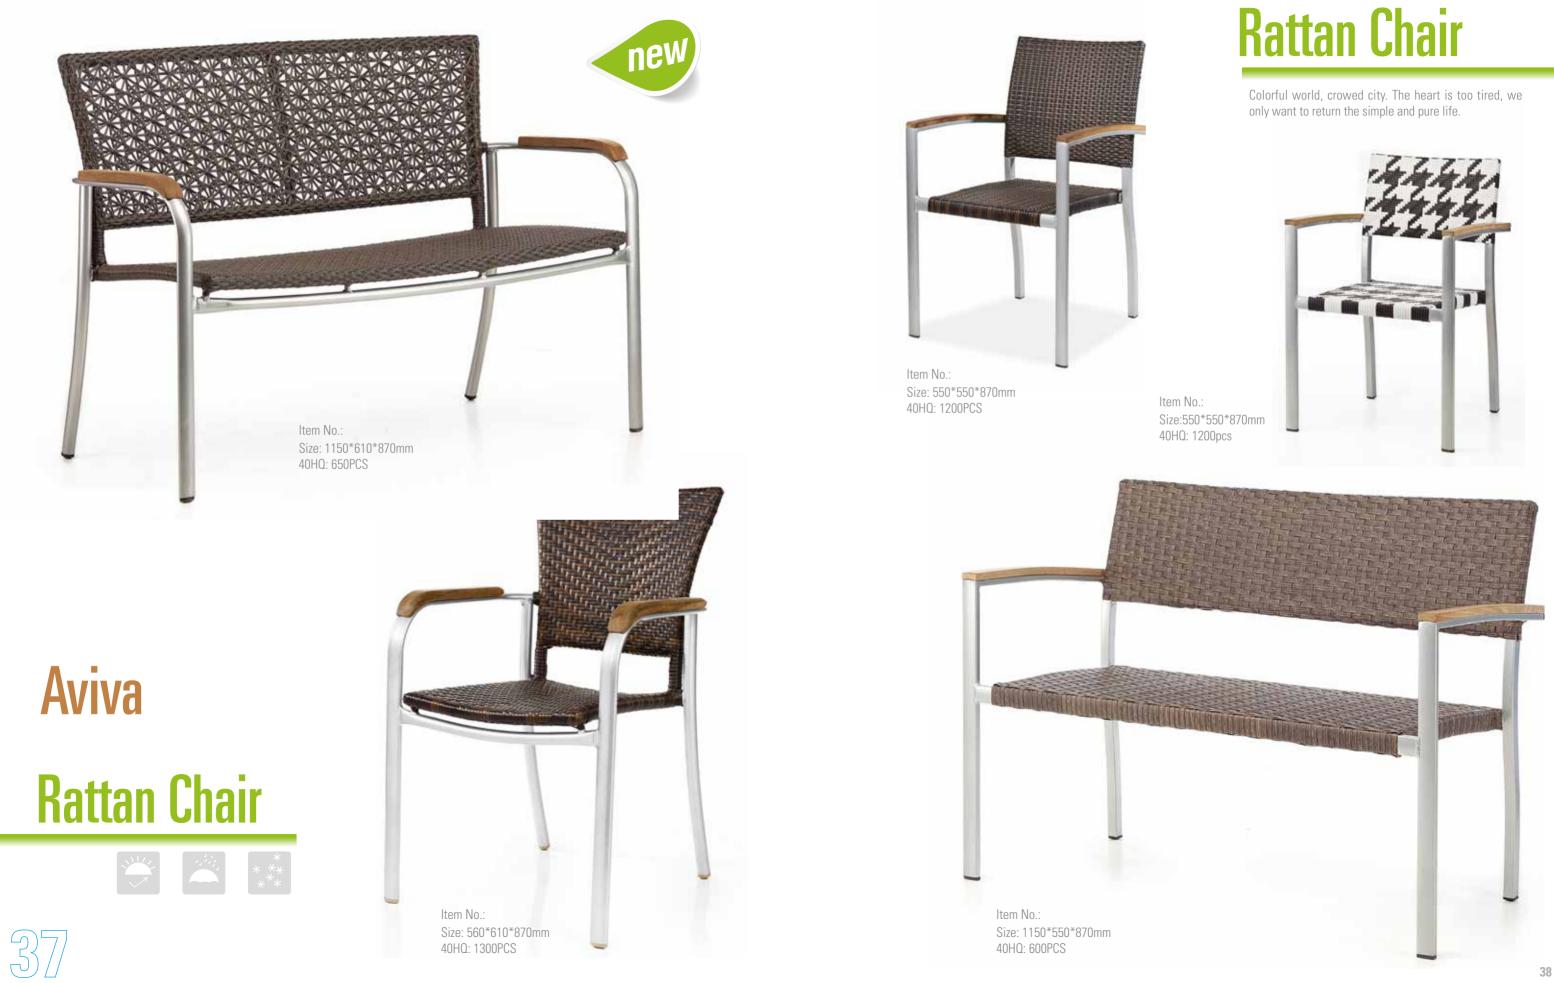

#### **Rattan Chair**

Being easy and natural is the pursuit life of modem city people, we gives prominence to unique home taste in way of soft color and image, comfort and naturalness are also taken into

# **Rattan Chair**

Colorful world, crowed city. The heart is too tired, we only want to return the simple and pure life.

Size: 540\*600\*790mm 40HQ: 1344PCS

Item No.: Size: 540\*600\*790mm 40HQ: 1344PCS