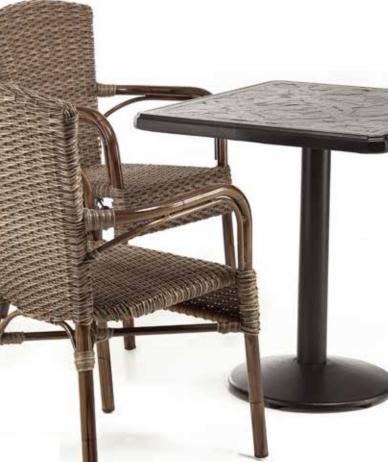

CS

Item No.: Size: 570\*580\*830mm 40HQ: 680PCS

nen





### **Textylene Chair**



Size: 460\*570\*890mm 40HQ: 850PCS

Item No.: Size: 460\*570\*880mm 40HQ: 850PCS



Item No.: Size: 460\*570\*880mm 40HQ: 850PCS













#### **Rattan Chair**

Being easy and natural is the pursuit life of modem city people, we gives prominence to unique home taste in way of soft color and image, comfort and naturalness are also taken into



### **Rattan Chair**

new

New classical classicism is perfect integration of tradition and modern, its souls comes from classicism staying traditional, focuses on practicality of furniture and improves degree of conform.

> Item No.: **E7101** Size: 440\*570\*850mm 40HQ: 400PCS









Item No.: **E7102** Size: 560\*600\*770mm 40HQ: 780PCS





### Royal 6





Item No.: Size: 560\*620\*920mm 40HQ: 840PCS

### **Rattan Chair**

In design, the most difficult thing is to think life's real need, then to improve the functionality, after a period of using, users often can clearly feel the convenience, comfortable and safety of user-friendly designs.





# **Rattan Chair** Emmuna











Size: 460\*600\*850mm 40HQ: 1020PCS



ıtem ıvo.: Size: 560\*600\*850mm 40HQ: 840PCS

35



Item No.: Size: 460\*580\*860mm



Item No.: Size: 560\*580\*860mm 40HQ: 936PCS



Item No.: Size: 450\*580\*920mm 40HQ: 975PCS



#### **Rattan Chair**

A perfect design means integration of pleasance and durability, every piece of I of furniture is a good example of its exacting requirements and best-in best quality.



Size: 460\*600\*920mm 40HQ: 975PCS

ze: 550\*580\*9