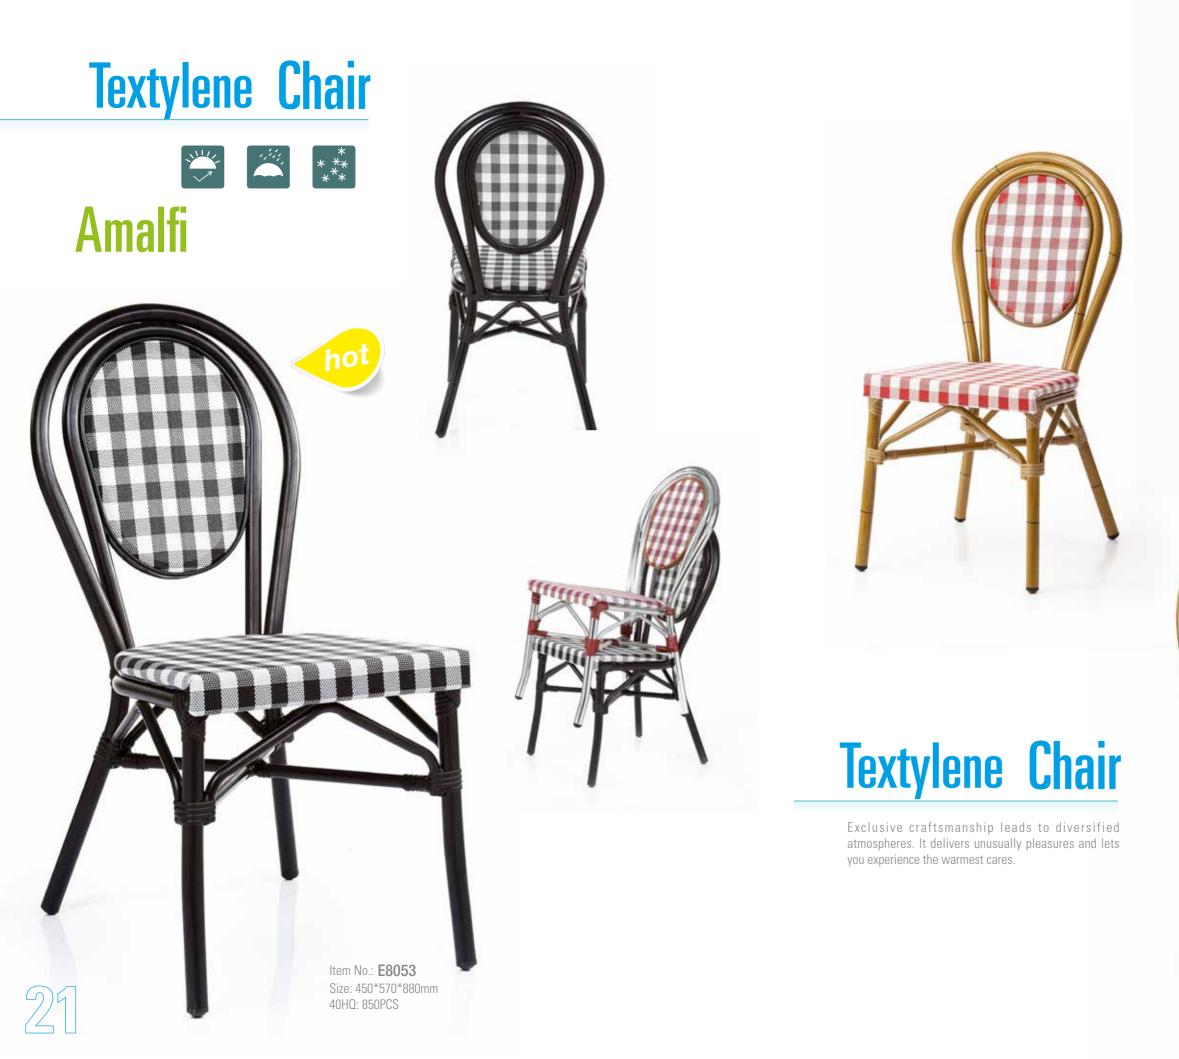

# **Textylene Chair**

#### **Textylene Chair**

New classical classicism is perfect integration of tradition and modern, its souls comes from classicism staying traditional, focuses on practicality of furniture and improves degree of conform.

#### **Textylene Chair**

After rejected all superficial elements that are irrelevant to quality or space, it reached or even exceeded our imagination to beautiful life.

Item No.: Size: 570\*570\*830mm 40HQ: 680PCS