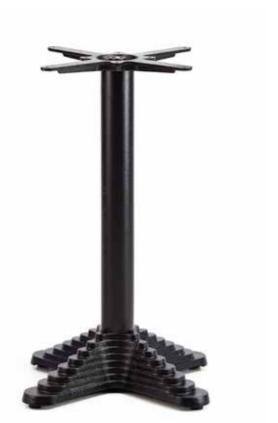

#### Lounge bed

Exclusive craftsmanship leads to diversified atmospheres. It delivers unusually pleasures and lets you experience the warmest cares.

Item No.: Size: dia480\*720mm Material: Cast iron 20FT: 1000pcs

Item No.: Size: dia620\*730mm Material: Cast iron 20FT: 860pcs

Item No.:

Size: dia540\*720mm

Material: Cast iron

20FT: 1000pcs

Item No.: Size: 430\*430\*760mm Material: Cast iron 20FT: 1000pcs

-

Item No.: Size: dia430\*730mm Material: Cast iron 20FT: 1060pcs

Item No.: Size: dia430\*730mm Material: Cast iron 20FT: 1000pcs

Item No.: Size: dia400\*730mm Material: Cast iron 20FT: 1100pcs

Item No.: Size: 430\*430\*730mm Material: Cast iron 20FT: 1000pcs

Item No.: **E9610** Size: 430\*430\*730cm Material: Cast iron 20FT: 1000pcs

#### Table base

A perfect design means integration of pleasance and durability, every piece of I of furniture is a good example of its exacting requirements and best-in best quality.

Item No.: Size: 550\*400\*730mm Material: Cast iron 20FT: 780pcs