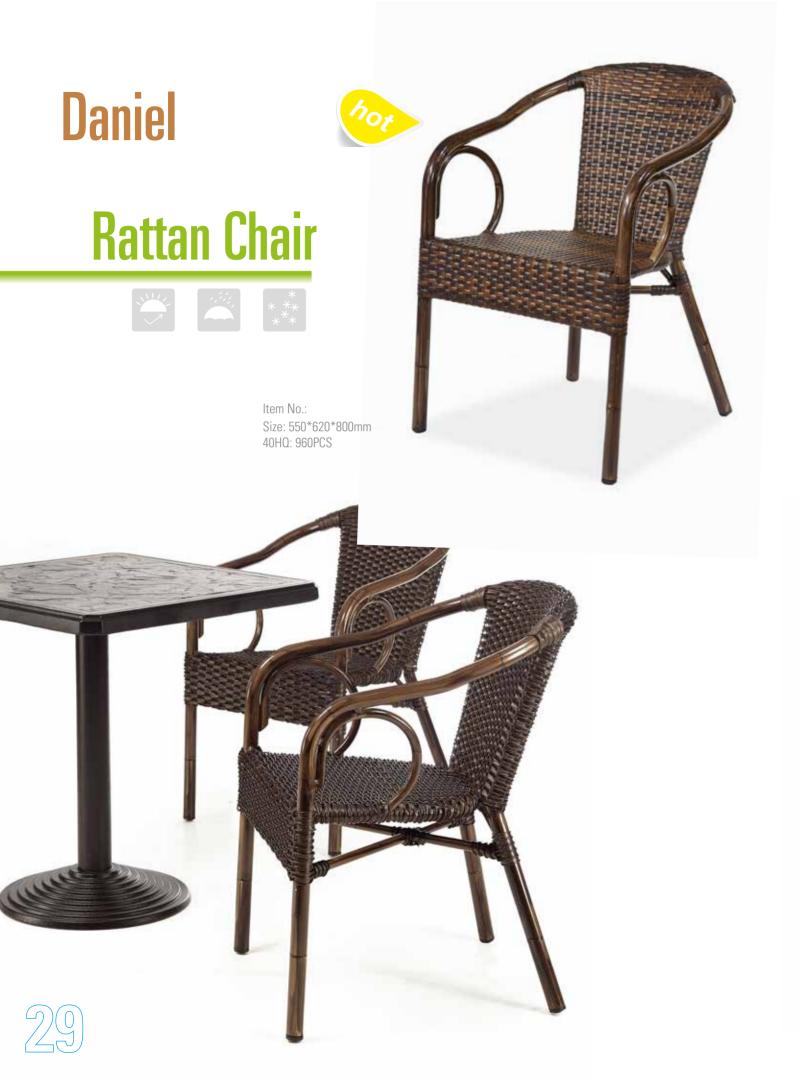

ltem No.: Size: 570\*650\*930mm 40HQ: 832pcs

Item No.: Size: 570\*560\*850mm 40HQ: 320pcs

ltem No.: Size: 570\*650\*930mm 40HQ: 832pcs

Item No.: Size: 570\*560\*850mm 40HQ: 320pcs

Item No.: Size: 480\*570\*860mm 40HQ: 1365pcs