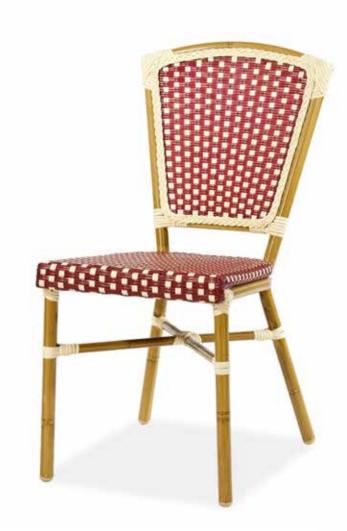

#### Paris 6

Item No.: Size: 570\*570\*830mm 40HQ: 680PCS

Size: 560\*620\*900mm 40HQ: 680PCS

Item No.: Size: 570\*580\*830mm 40HQ: 680PCS

nen