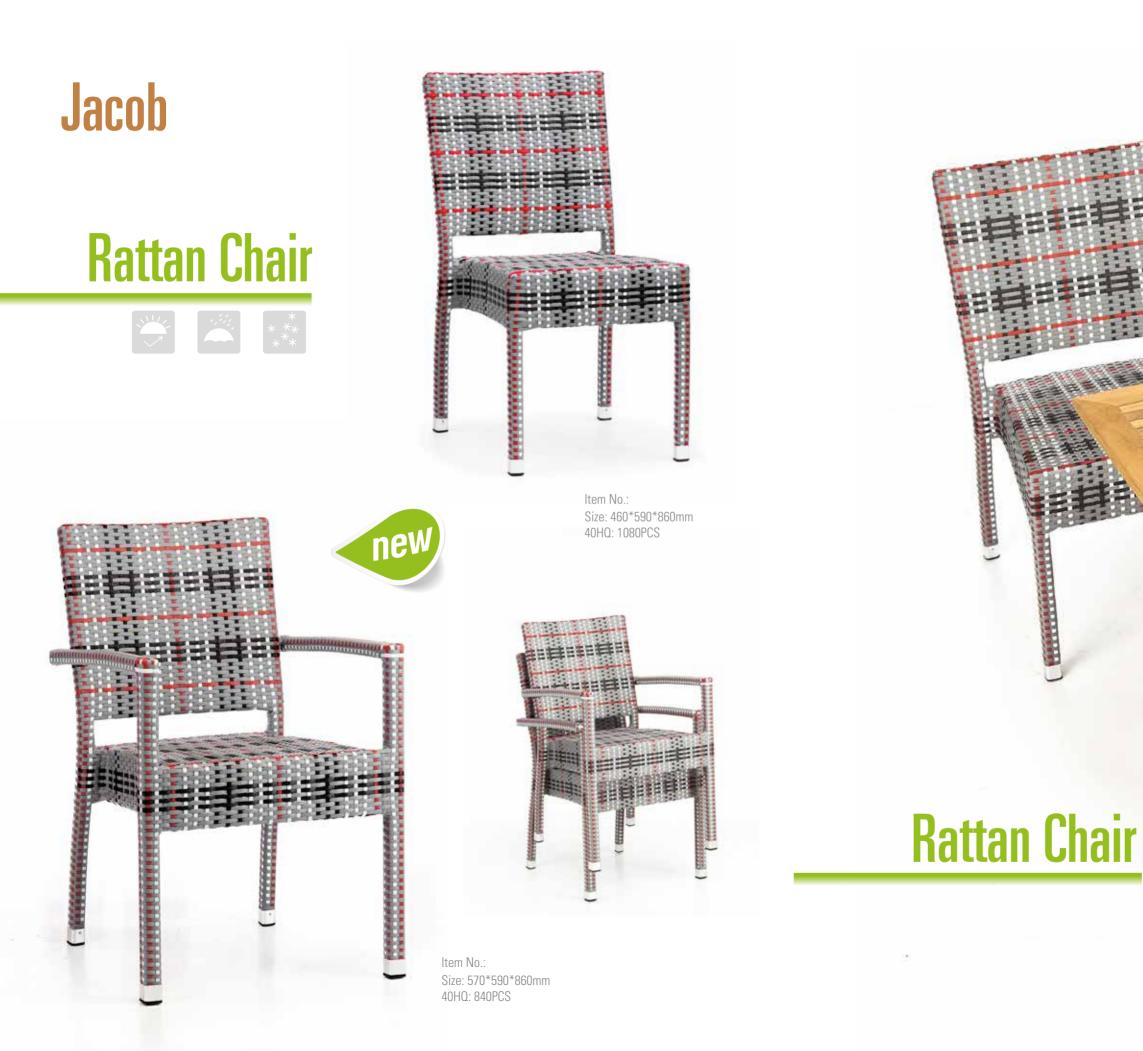

### **Rattan Chair**

new

New classical classicism is perfect integration of tradition and modern, its souls comes from classicism staying traditional, focuses on practicality of furniture and improves degree of conform.

### **Rattan Chair**

In design, the most difficult thing is to think life's real need, then to improve the functionality, after a period of using, users often can clearly feel the convenience, comfortable and safety of user-friendly designs.

#### **Rattan Chair**

A perfect design means integration of pleasance and durability, every piece of I of furniture is a good example of its exacting requirements and best-in best quality.

Size: 460\*600\*920mm 40HQ: 975PCS