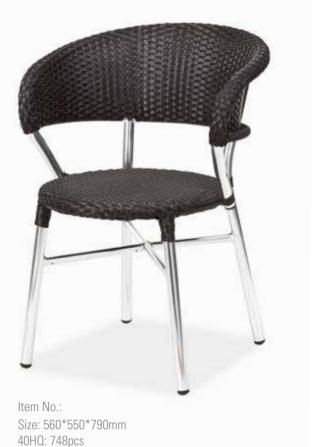

# **Rattan Chair**

Item No.: **E6003** Size: 460\*700\*900mm 40HQ: 850pcs

Iltem No.: E6008ST Size: 560\*550\*790mm 40HQ: 1088pcs

Item No.: **E7004** Size: 550\*600\*900mm 40HQ: 680pcs

Item No.: E1115 Size: 560\*580\*800mm 40HQ: 1200pcs