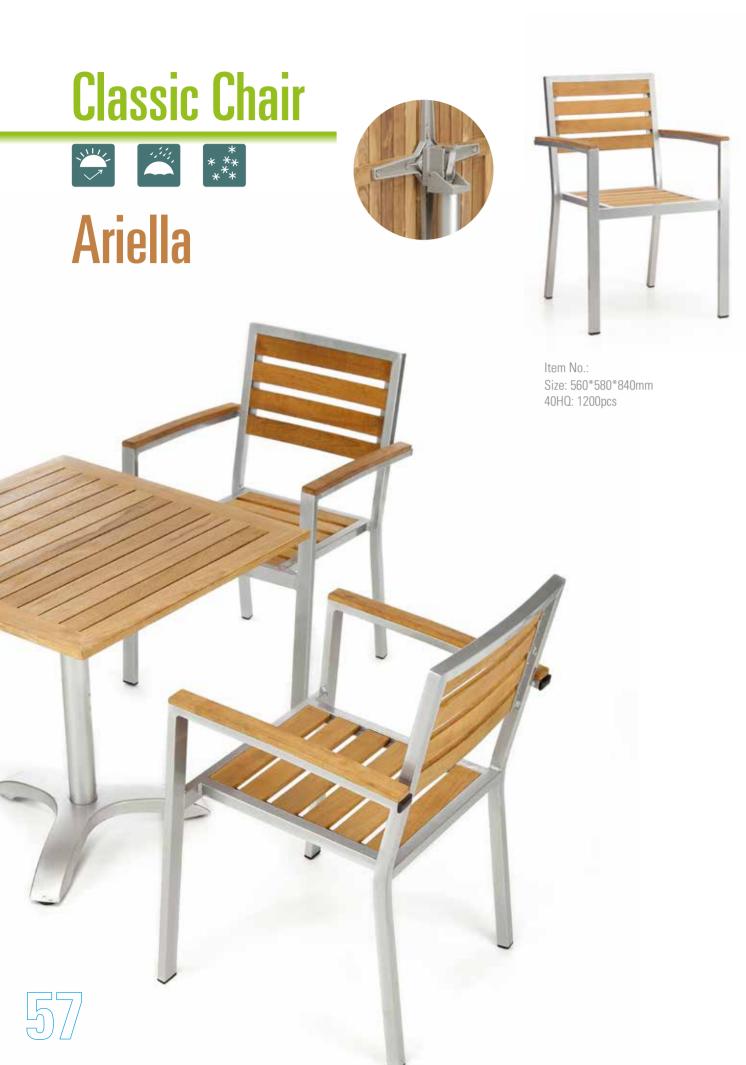

#### **Classic Chair**

Size: 560\*600\*830mm

Item No.: Size: 560\*580\*830mm 40HQ: 680PCS