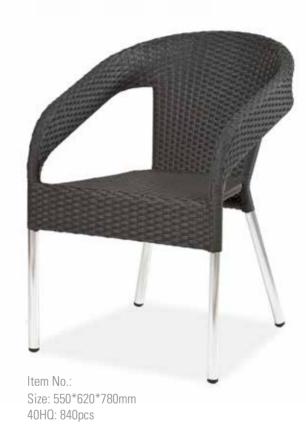

# **Rattan Chair** Emmuna











Size: 460\*600\*850mm 40HQ: 1020PCS



ıtem ıvo.: Size: 560\*600\*850mm 40HQ: 840PCS

35



Item No.: Size: 460\*580\*860mm



Item No.: Size: 560\*580\*860mm 40HQ: 936PCS



Item No.: Size: 450\*580\*920mm 40HQ: 975PCS



#### **Rattan Chair**

A perfect design means integration of pleasance and durability, every piece of I of furniture is a good example of its exacting requirements and best-in best quality.



Size: 460\*600\*920mm 40HQ: 975PCS

ze: 550\*580\*920mm IHQ: 780PCS

em No.:











#### **Rattan Chair**

ltem No.: Size: 430\*540\*1080mm 40HQ: 304PCS Item No.: Size: 330\*330\*760mm 40HQ: 600PCS





Iltem No.: Size: 470\*570\*830mm 40HQ: 500PCS







Item No.: Size: 540\*570\*830mm 40HQ: 360PCS







Item No.:

#### **Rattan Chair**





Size: 550\*530\*780 mm 40HQ: 1200 pcs



# **Rattan Chair**







Item No.: **E6003** Size: 460\*700\*900mm 40HQ: 850pcs





Iltem No.: E6008ST Size: 560\*550\*790mm 40HQ: 1088pcs



Item No.: **E7004** Size: 550\*600\*900mm 40HQ: 680pcs



Item No.: E1115 Size: 560\*580\*800mm 40HQ: 1200pcs



Item No.: **E7065** Size: 560\*580\*860mm 40HQ: 1008pcs



Item No.: E5006 Size: 570\*580\*860mm 40HQ: 864pcs







Item No.: E7066 Size: 450\*580\*860mm 40HQ: 1260pcs



Item No.: E7064-B Size: 560\*670\*870mm 40HQ: 864pcs



ltem No.: Size: 570\*650\*930mm 40HQ: 832pcs





Item No.: Size: 570\*560\*850mm 40HQ: 320pcs



ltem No.: Size: 570\*650\*930mm 40HQ: 832pcs



Item No.: Size: 570\*560\*850mm 40HQ: 320pcs



Item No.: Size: 480\*570\*860mm 40HQ: 1365pcs



Item No.: Size: 580\*620\*8