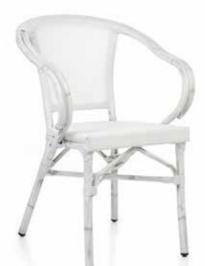

table and safety of user-friendly designs.





Item No.: Size: 460\*580\*1150mm 40HQ: 360PCS











# **Textylene Chair**











#### **Textylene Chair**

New classical classicism is perfect integration of tradition and modern, its souls comes from classicism staying traditional, focuses on practicality of furniture and improves degree of conform.









#### **Textylene Chair**

After rejected all superficial elements that are irrelevant to quality or space, it reached or even exceeded our imagination to beautiful life.





Item No.: Size: 570\*570\*830mm 40HQ: 680PCS





# **Textylene Chair**

A perfect design means integration of pleasance and durability, every piece of I of furniture is a good example of its exacting requirements and best-in best quality.

#### Paris 6















Item No.: Size: 570\*570\*830mm 40HQ: 680PCS











Size: 560\*620\*900mm 40HQ: 680PCS

Item No.: Size: 570\*580\*830mm 40HQ: 680PCS

nen





### **Textylene Chair**



Size: 460\*570\*890mm 40HQ: 850PCS

Item No.: Size: 460\*570\*880mm 40HQ: 850PCS



Item No.: Size: 460\*570\*880mm 40HQ: 850PCS













#### **Rattan Chair**

Being easy and natural is the pursuit life of modem city people, we gives prominence to unique home taste in way of soft color and image, comfort and naturalness are also taken into



### **Rattan Chair**

new

New classical classicism is perfect integration of tradition and modern, its souls comes from classicism staying traditional, focuses on practicality of furniture and improves degree of conform.

> Item No.: **E7101** Size: 440\*570\*850