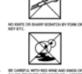

FOR BRUSHED NON WOOD ONLY. TRY TO CLONET WITH SANDING PAPER ONCE NON INCOD ABSORBED RED INNE, SALCE ETC. MARE SURE BE GENTLE SANDING OF P THE SAME DIRECTOR WITH BRUSH GRAM.

ROTECT WITH THREEOLOTH OR PUR PEN NOT IN USE.

HOW TO USE PROPERLY

BE CAREFUL WITH NED WINE AND KINDLO SAUCE. SPUSHED NON WOOD WILL ABOUT COLDHS AND DRT.

INFORMATING WARRANG AND A SAME WARRANG THE EXPECTATION RECEIVED AND A SAME WARRANG THE WARRANG THE PERFORMANCE WARRANG THE AND WELT HOW WOOD, WARRANG AND AND A SAME THE WORR THE SAME WITH HOT DRIVE OF SOUR SOUT PUT THEN DIRECTLY ONTO NON WOOD.