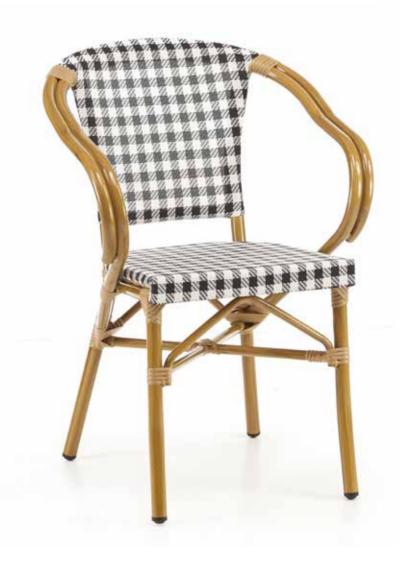

#### Paris 6

Item No.: Size: 570\*570\*830mm 40HQ: 680PCS

Size: 560\*620\*900mm 40HQ: 680PCS

Item No.: Size: 570\*580\*830mm 40HQ: 680PCS

nen