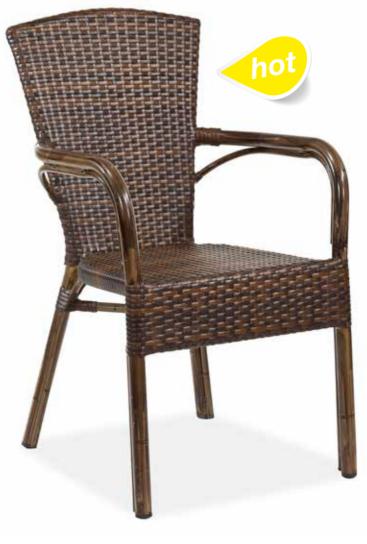

#### Diana

Item No.: Size: 450\*570\*880mm 40HQ: 850PCS

**Dining Chair** 

Item No.: **E6012** Size: 460\*550\*890mm 40HQ: 850PCS Item No.: **E6012 bar** Size: 460\*610\*1150mm 40HQ: 360PCS

Item No.: Size: 550\*600\*850mm 40HQ: 748PCS