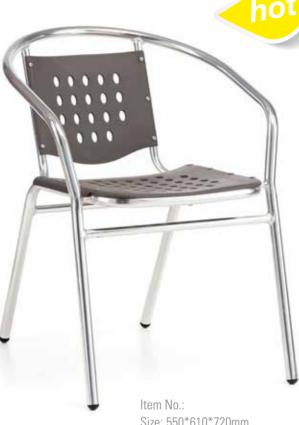

Colorful world, crowed city. The heart is too tired, we only want to return the simple and pure life.

new

Size: 550\*610\*720mm 40HQ: 1386pcs

Item No.: Size: 540\*570\*890mm 40HQ: 1200pcs