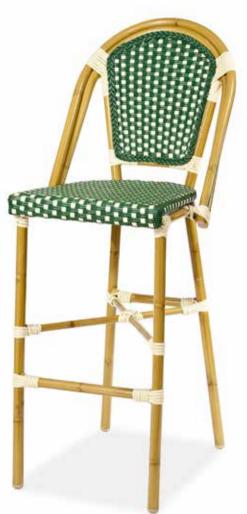

880mm 40HQ: 850PCS





**Dining Chair** 



Item No.: **E6012** Size: 460\*550\*890mm 40HQ: 850PCS Item No.: **E6012 bar** Size: 460\*610\*1150mm 40HQ: 360PCS







Item No.: Size: 550\*600\*850mm 40HQ: 748PCS



Edna

Item No.: Size: 460\*580\*830mm 40HQ: 850PCS

# ing Chair

New classical classicism is perfect integration of tradition and modern, its souls comes from classicism staying traditional, focuses on practicality of furniture and improves degree of conform.





Item No.: Size: 570\*570\*830mm 40HQ: 680PCS

# **Dining Chair**











# **Dining Chair**

In design, the most difficult thing is to think life's real need, then to improve the functionality, after a period of using, users often can clearly feel the convenience, comfortable and safety of user-friendly designs.





Item No.: Size: 460\*580\*1150mm 40HQ: 360PCS











# **Textylene Chair**











#### **Textylene Chair**

New classical classicism is perfect integration of tradition and modern, its souls comes from classicism staying traditional, focuses on practicality of furniture and improves degree of conform.









#### **Textylene Chair**

After rejected all superficial elements that are irrelevant to quality or space, it reached or even exceeded our imagination to beautiful life.





Item No.: Size: 570\*570\*830mm 40HQ: 680PCS





# **Textylene Chair**

A perfect design means integration of pleasance and durability, every piece of I of furniture is a good example of its exacting requirements and best-in best quality.

#### Paris 6















Item No.: Size: 570\*570\*830mm 40