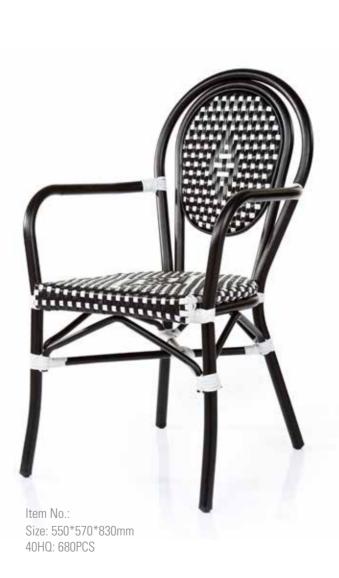

Size: 560\*600\*830mm



Item No.: Size: 560\*580\*830mm 40HQ: 680PCS

#### Diana





Item No.: Size: 450\*570\*880mm 40HQ: 850PCS





**Dining Chair** 



Item No.: **E6012** Size: 460\*550\*890mm 40HQ: 850PCS Item No.: **E6012 bar** Size: 460\*610\*1150mm 40HQ: 360PCS







Item No.: Size: 550\*600\*850mm 40HQ: 748PCS



Edna

Item No.: Size: 460\*580\*830mm 40HQ: 850PCS

# ing Chair

New classical classicism is perfect integration of tradition and modern, its souls comes from classicism staying traditional, focuses on practicality of furniture and improves degree of conform.





Item No.: Size: 570\*570\*830mm 40HQ: 680PCS

# **Dining Chair**











# **Dining Chair**

In design, the most difficult thing is to think life's real need, then to improve the functionality, after a period of using, users often can clearly feel the convenience, comfortable and safety of user-friendly designs.





Item No.: Size: 460\