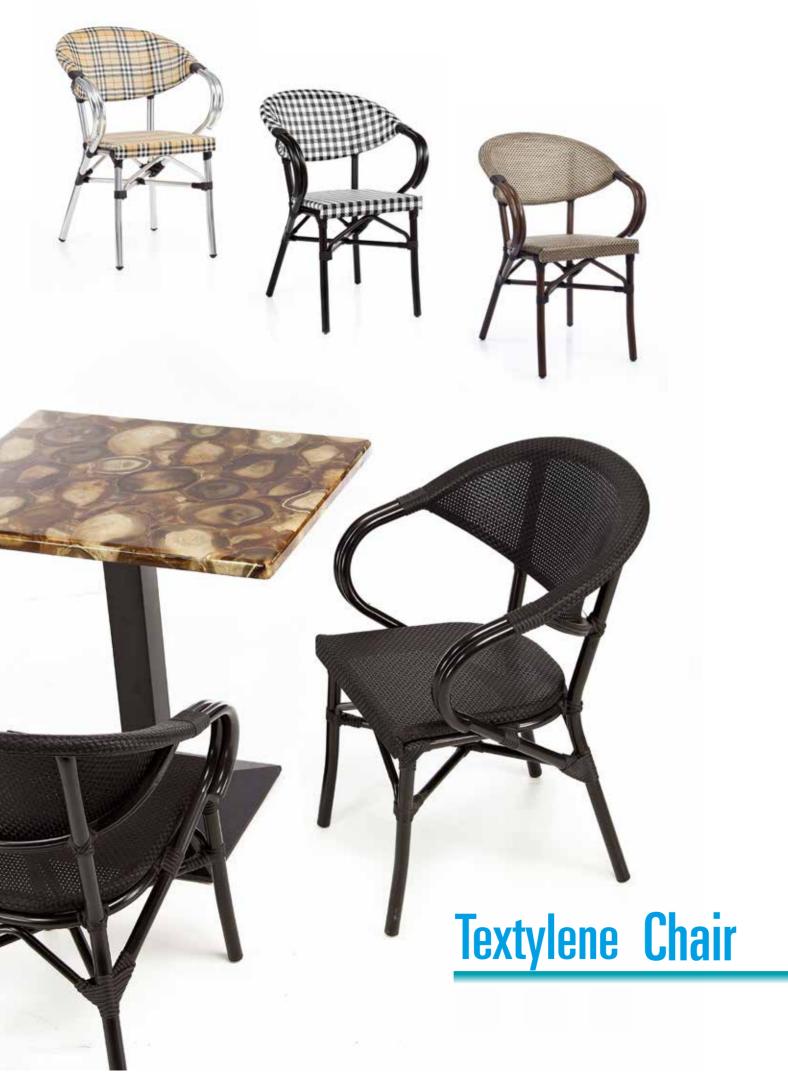

# **Textylene Chair**

#### **Textylene Chair**

New classical classicism is perfect integration of tradition and modern, its souls comes from classicism staying traditional, focuses on practicality of furniture and improves degree of conform.

#### **Textylene Chair**

After rejected all superficial elements that are irrelevant to quality or space, it reached or even exceeded our imagination to beautiful life.

Item No.: Size: 570\*570\*830mm 40HQ: 680PCS

# **Textylene Chair**

A perfect design means integration of pleasance and durability, every piece of I of furniture is a good example of its exacting requirements and best-in best quality.