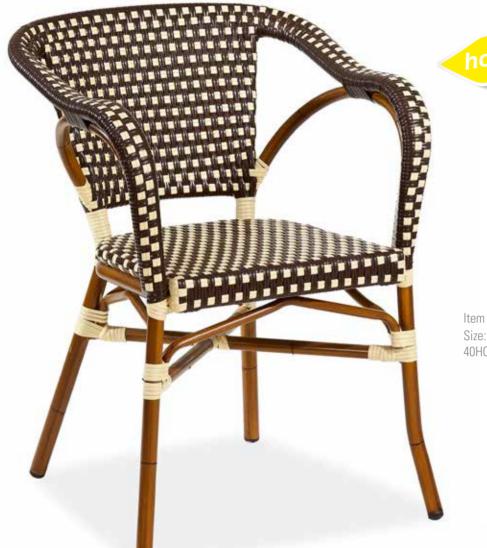

#### Diana

Item No.: Size: 450\*570\*880mm 40HQ: 850PCS

**Dining Chair** 

Item No.: **E6012** Size: 460\*550\*890mm 40HQ: 850PCS Item No.: **E6012 bar** Size: 460\*610\*1150mm 40HQ: 360PCS

Item No.: Size: 550\*600\*850mm 40HQ: 748PCS