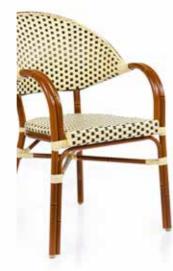

# **Rattan Chair** Emmuna

Size: 460\*600\*850mm 40HQ: 1020PCS

ıtem ıvo.: Size: 560\*600\*850mm 40HQ: 840PCS

35

Item No.: Size: 460\*580\*860mm

Item No.: Size: 560\*580\*860mm 40HQ: 936PCS

Item No.: Size: 450\*580\*920mm 40HQ: 975PCS