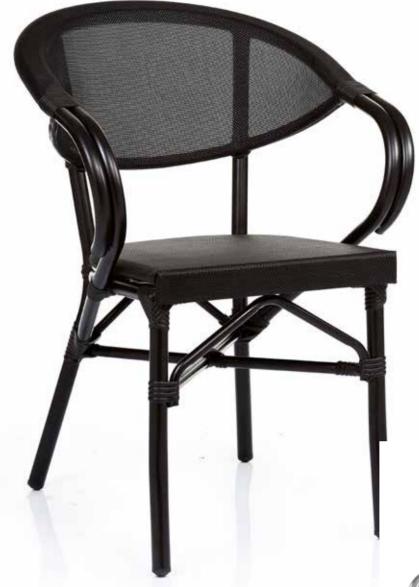

# **Textylene Chair**

#### **Textylene Chair**

New classical classicism is perfect integration of tradition and modern, its souls comes from classicism staying traditional, focuses on practicality of furniture and improves degree of conform.

#### **Textylene Chair**

After rejected all superficial elements that are irrelevant to quality or space, it reached or even exceeded our imagination to beautiful life.

Item No.: Size: 570\*570\*830mm 40HQ: 680PCS

# **Textylene Chair**

A perfect design means integration of pleasance and durability, every piece of I of furniture is a good example of its exacting requirements and best-in best quality.