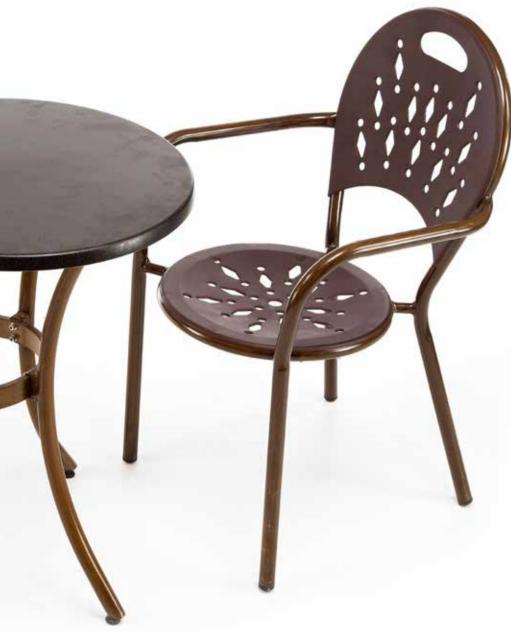

Colorful world, crowed city. The heart is too tired, we only want to return the simple and pure life.

new

Size: 550\*610\*720mm 40HQ: 1386pcs

Item No.: Size: 540\*570\*890mm 40HQ: 1200pcs