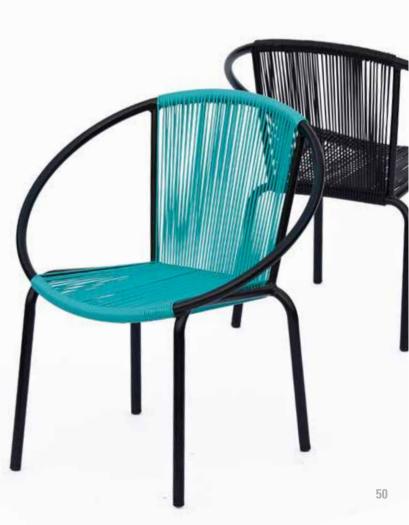

# **Rattan Chair** Emmuna

Size: 460\*600\*850mm 40HQ: 1020PCS

ıtem ıvo.: Size: 560\*600\*850mm 40HQ: 840PCS

35

Item No.: Size: 460\*580\*860mm

Item No.: Size: 560\*580\*860mm 40HQ: 936PCS

Item No.: Size: 450\*580\*920mm 40HQ: 975PCS

#### **Rattan Chair**

A perfect design means integration of pleasance and durability, every piece of I of furniture is a good example of its exacting requirements and best-in best quality.

Size: 460\*600\*920mm 40HQ: 975PCS