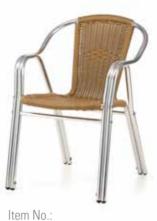

#### **Textylene Chair**

After rejected all superficial elements that are irrelevant to quality or space, it reached or even exceeded our imagination to beautiful life.

Item No.: Size: 570\*570\*830mm 40HQ: 680PCS