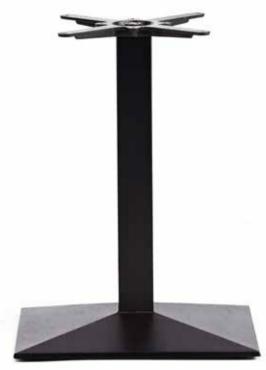

#### Table base

A perfect design means integration of pleasance and durability, every piece of I of furniture is a good example of its exacting requirements and best-in best quality.

Item No.: Size: 550\*400\*730mm Material: Cast iron 20FT: 780pcs