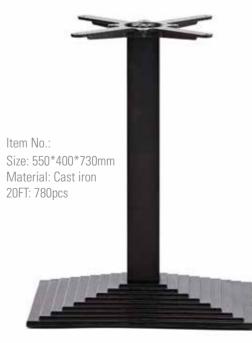

#### Table base

A perfect design means integration of pleasance and durability, every piece of I of furniture is a good example of its exacting requirements and best-in best quality.

Item No.: Size: 550\*400\*730mm Material: Cast iron 20FT: 780pcs