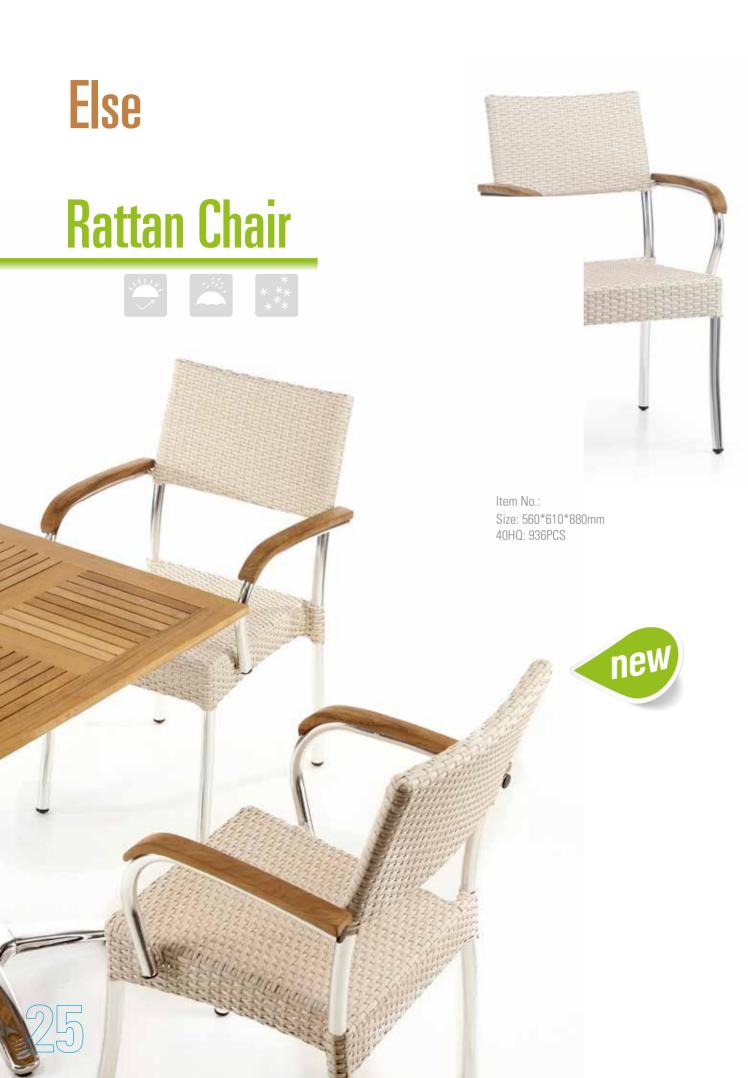

#### **Rattan Chair**

A perfect design means integration of pleasance and durability, every piece of I of furniture is a good example of its exacting requirements and best-in best quality.

Size: 460\*600\*920mm 40HQ: 975PCS