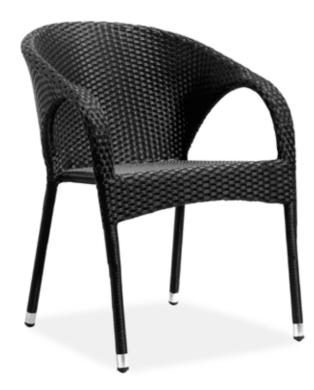

# **Rattan Chair**

Colorful world, crowed city. The heart is too tired, we only want to return the simple and pure life.

Size: 540\*600\*790mm 40HQ: 1344PCS

Item No.: Size: 540\*600\*790mm 40HQ: 1344PCS