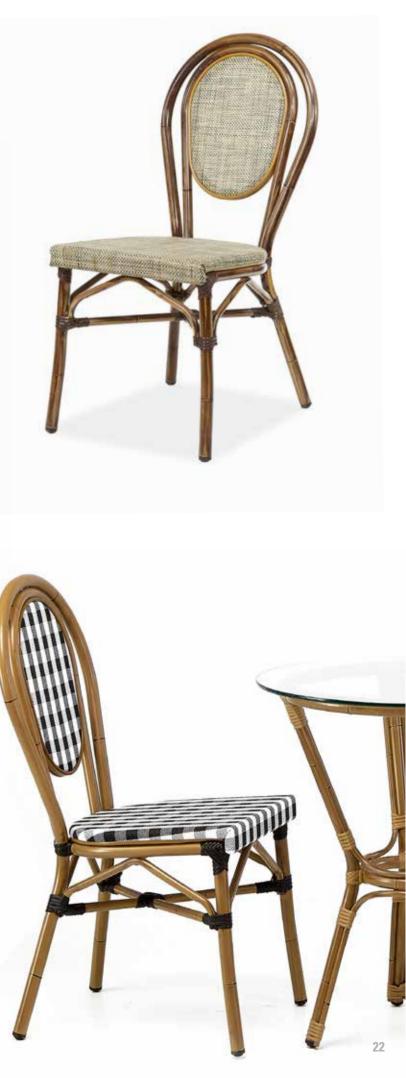

### **Textylene Chair**

Size: 460\*570\*890mm 40HQ: 850PCS

Item No.: Size: 460\*570\*880mm 40HQ: 850PCS

Item No.: Size: 460\*570\*880mm 40HQ: 850PCS