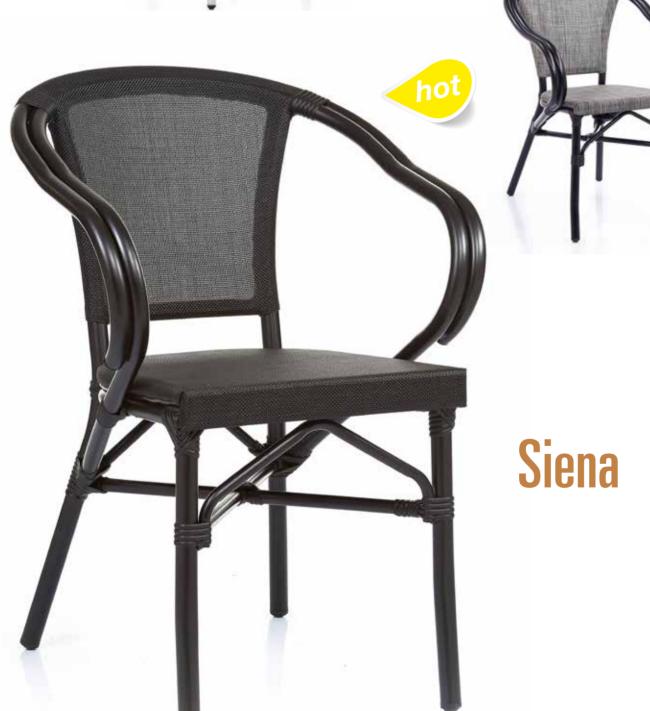

# **Textylene Chair**

#### **Textylene Chair**

New classical classicism is perfect integration of tradition and modern, its souls comes from classicism staying traditional, focuses on practicality of furniture and improves degree of conform.