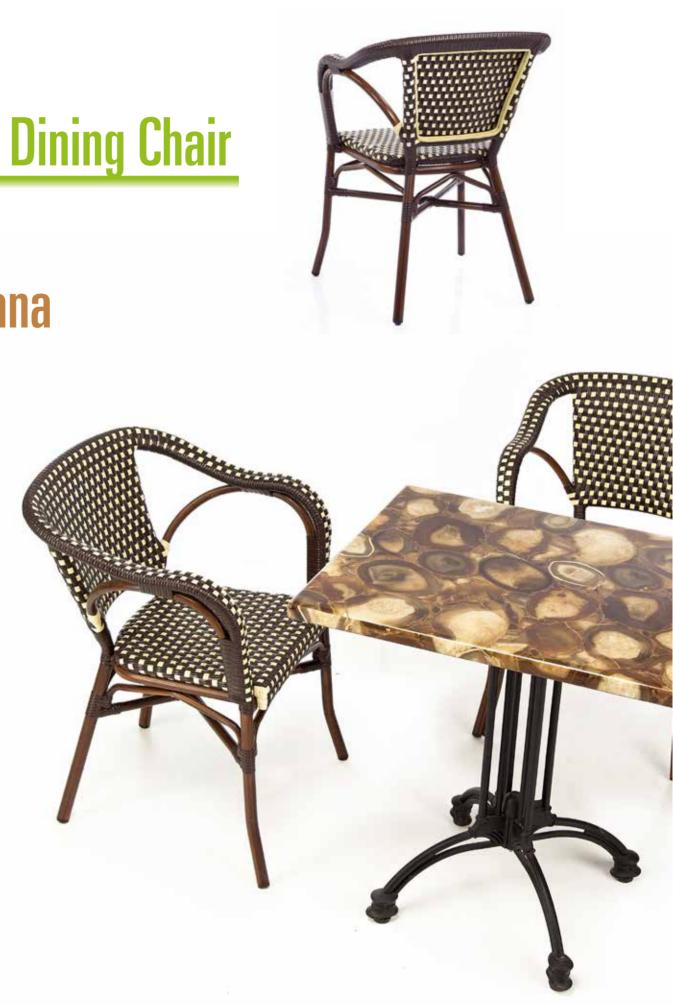

#### Diana

Item No.: Size: 450\*570\*880mm 40HQ: 850PCS

**Dining Chair** 

Item No.: **E6012** Size: 460\*550\*890mm 40HQ: 850PCS Item No.: **E6012 bar** Size: 460\*610\*1150mm 40HQ: 360PCS

Item No.: Size: 550\*600\*850mm 40HQ: 748PCS