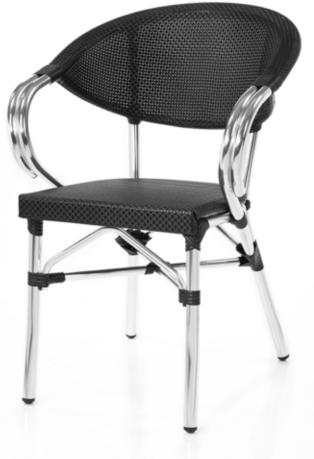

# **Textylene Chair**

#### **Textylene Chair**

New classical classicism is perfect integration of tradition and modern, its souls comes from classicism staying traditional, focuses on practicality of furniture and improves degree of conform.

#### **Textylene Chair**

After rejected all superficial elements that are irrelevant to quality or space, it reached or even exceeded our imagination to beautiful life.

Item No.: Size: 570\*570\*830mm 40HQ: 680PCS

# **Textylene Chair**

A perfect design means integration of pleasance and durability, every piece of I of furniture is a good example of its exacting requirements and best-in best quality.