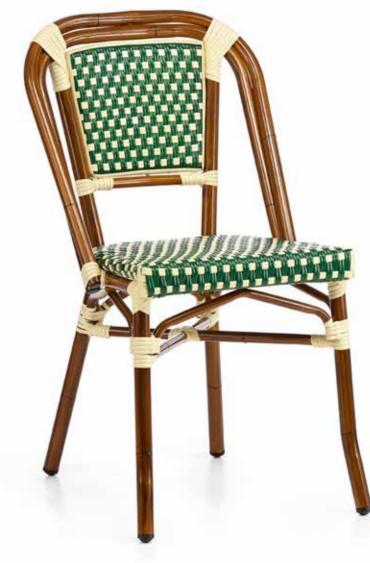

Size: 560\*600\*830mm



Item No.: Size: 560\*580\*830mm 40HQ: 680PCS

#### Diana





Item No.: Size: 450\*570\*880mm 40HQ: 850PCS





**Dining Chair** 



Item No.: **E6012** Size: 460\*550\*890mm 40HQ: 850PCS Item No.: **E6012 bar** Size: 460\*610\*1150mm 40HQ: 360PCS







Item No.: Size: 550\*600\*850mm 40HQ: 748PCS



Edna

Item No.: Size: 460\*580\*830mm 40HQ: 850PCS

# ing Chair

New classical classicism is perfect integration of tradition and modern, its souls comes from classicism staying traditional, focuses on practicality of furniture and improves degree of conform.





Item No.: Size: 570\*570\*830mm 40HQ: 680PCS

# **Dining Chair**











# **Dining Chair**

In design, the most difficult thing is to think life's real need, then to improve the functionality, after a period of using, users often can clearly feel the convenience, comfortable and safety of user-friendly designs.





Item No.: Size: 460\*580\*1150mm 40HQ: 360PCS











# **Textylene Chair**











#### **Textylene Chair**

New classical classicism is perfect integration of tradition and modern, its souls comes from c