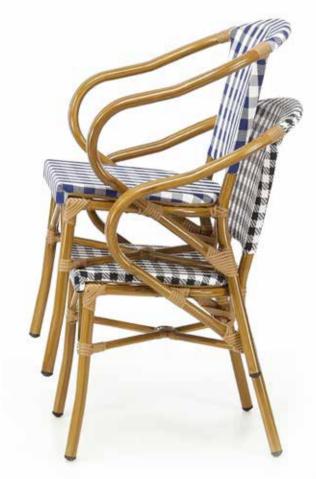

#### Diana

Item No.: Size: 450\*570\*880mm 40HQ: 850PCS

**Dining Chair** 

Item No.: **E6012** Size: 460\*550\*890mm 40HQ: 850PCS Item No.: **E6012 bar** Size: 460\*610\*1150mm 40HQ: 360PCS

Item No.: Size: 550\*600\*850mm 40HQ: 748PCS