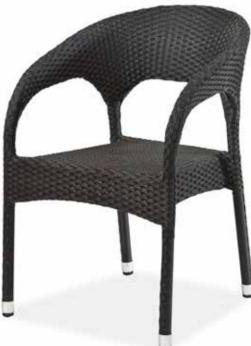

afety of user-friendly designs.





# **Rattan Chair** Emmuna











Size: 460\*600\*850mm 40HQ: 1020PCS



ıtem ıvo.: Size: 560\*600\*850mm 40HQ: 840PCS

35



Item No.: Size: 460\*580\*860mm



Item No.: Size: 560\*580\*860mm 40HQ: 936PCS



Item No.: Size: 450\*580\*920mm 40HQ: 975PCS



#### **Rattan Chair**

A perfect design means integration of pleasance and durability, every piece of I of furniture is a good example of its exacting requirements and best-in best quality.



Size: 460\*600\*920mm 40HQ: 975PCS

ze: 550\*580\*920mm IHQ: 780PCS

em No.:











#### **Rattan Chair**

ltem No.: Size: 430\*540\*1080mm 40HQ: 304PCS Item No.: Size: 330\*330\*760mm 40HQ: 600PCS





Iltem No.: Size: 470\*570\*830mm 40HQ: 500PCS







Item No.: Size: 540\*570\*830mm 40HQ: 360PCS







Item No.:

#### **Rattan Chair**





Size: 550\*530\*780 mm 40HQ: 1200 pcs



# **Rattan Chair**







Item No.: **E6003** Size: 460\*700\*900mm 40HQ: 850pcs





Iltem No.: E6008ST Size: 560\*550\*790mm 40HQ: 1088pcs



Item No.: **E7004** Size: 550\*600\*900mm 40HQ: 680pcs



Item No.: E1115 Size: 560\*580\*800mm 40HQ: 1200pcs



Item No.: **E7065** Size: 560\*580\*860mm 40HQ: 1008pcs



Item No.: E5006 Size: 570\*580\*860mm 40HQ: 864pcs







Item No.: E7066 Size: 450\*580\*860mm 40HQ: 1260pcs



Item No.: E7064-B Size: 560\*670\*870mm 40HQ: 864pcs



ltem No.: Size: 570\*650\*930mm 40HQ: 832pcs





Item No.: Size: 570\*560\*850mm 40HQ: 320pcs



ltem No.: Size: 570\*650\*930mm 40HQ: 832pcs



Item No.: Size: 570\*560\*850mm 40HQ: 320pcs



Item No.: Size: 480\*570\*860mm 40HQ: 13