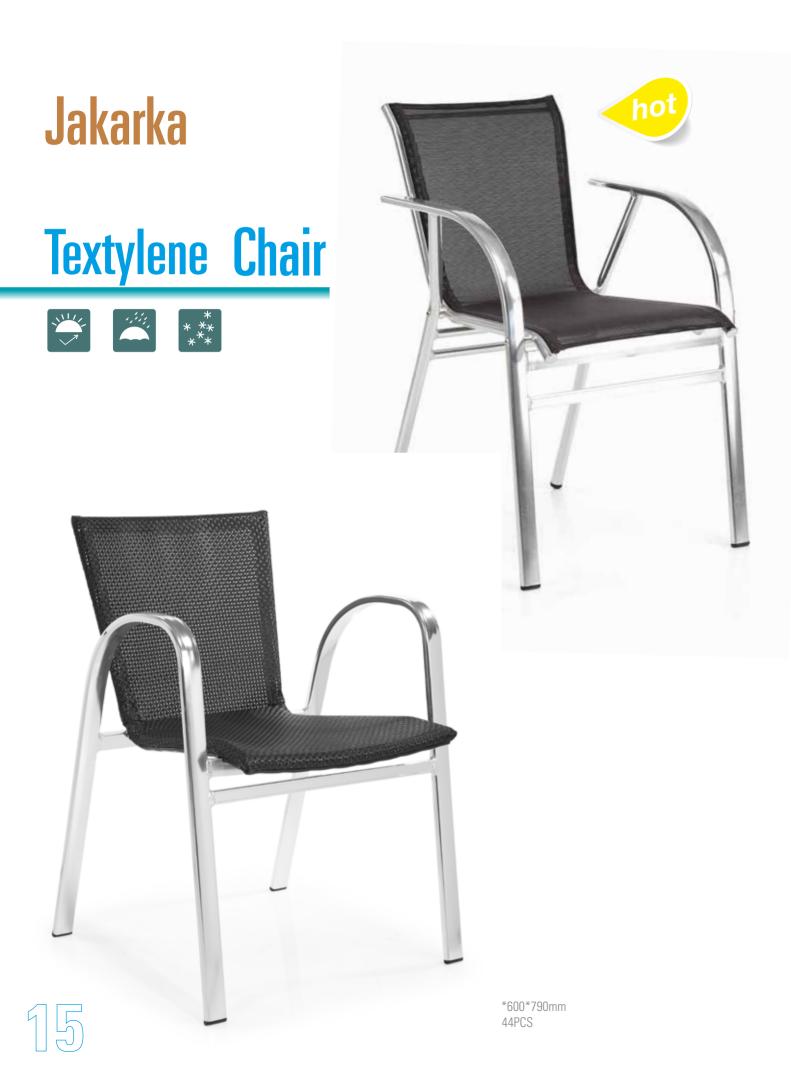

# **Textylene Chair**

#### **Textylene Chair**

New classical classicism is perfect integration of tradition and modern, its souls comes from classicism staying traditional, focuses on practicality of furniture and improves degree of conform.

#### **Textylene Chair**

After rejected all superficial elements that are irrelevant to quality or space, it reached or even exceeded our imagination to beautiful life.

Item No.: Size: 570\*570\*830mm 40HQ: 680PCS