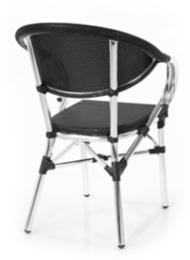

# **Textylene Chair**

#### **Textylene Chair**

New classical classicism is perfect integration of tradition and modern, its souls comes from classicism staying traditional, focuses on practicality of furniture and improves degree of conform.

#### **Textylene Chair**

After rejected all superficial elements that are irrelevant to quality or space, it reached or even exceeded our imagination to beautiful life.

Item No.: Size: 570\*570\*830mm 40HQ: 680PCS

# **Textylene Chair**

A perfect design means integration of pleasance and durability, every piece of I of furniture is a good example of its exacting requirements and best-in best quality.