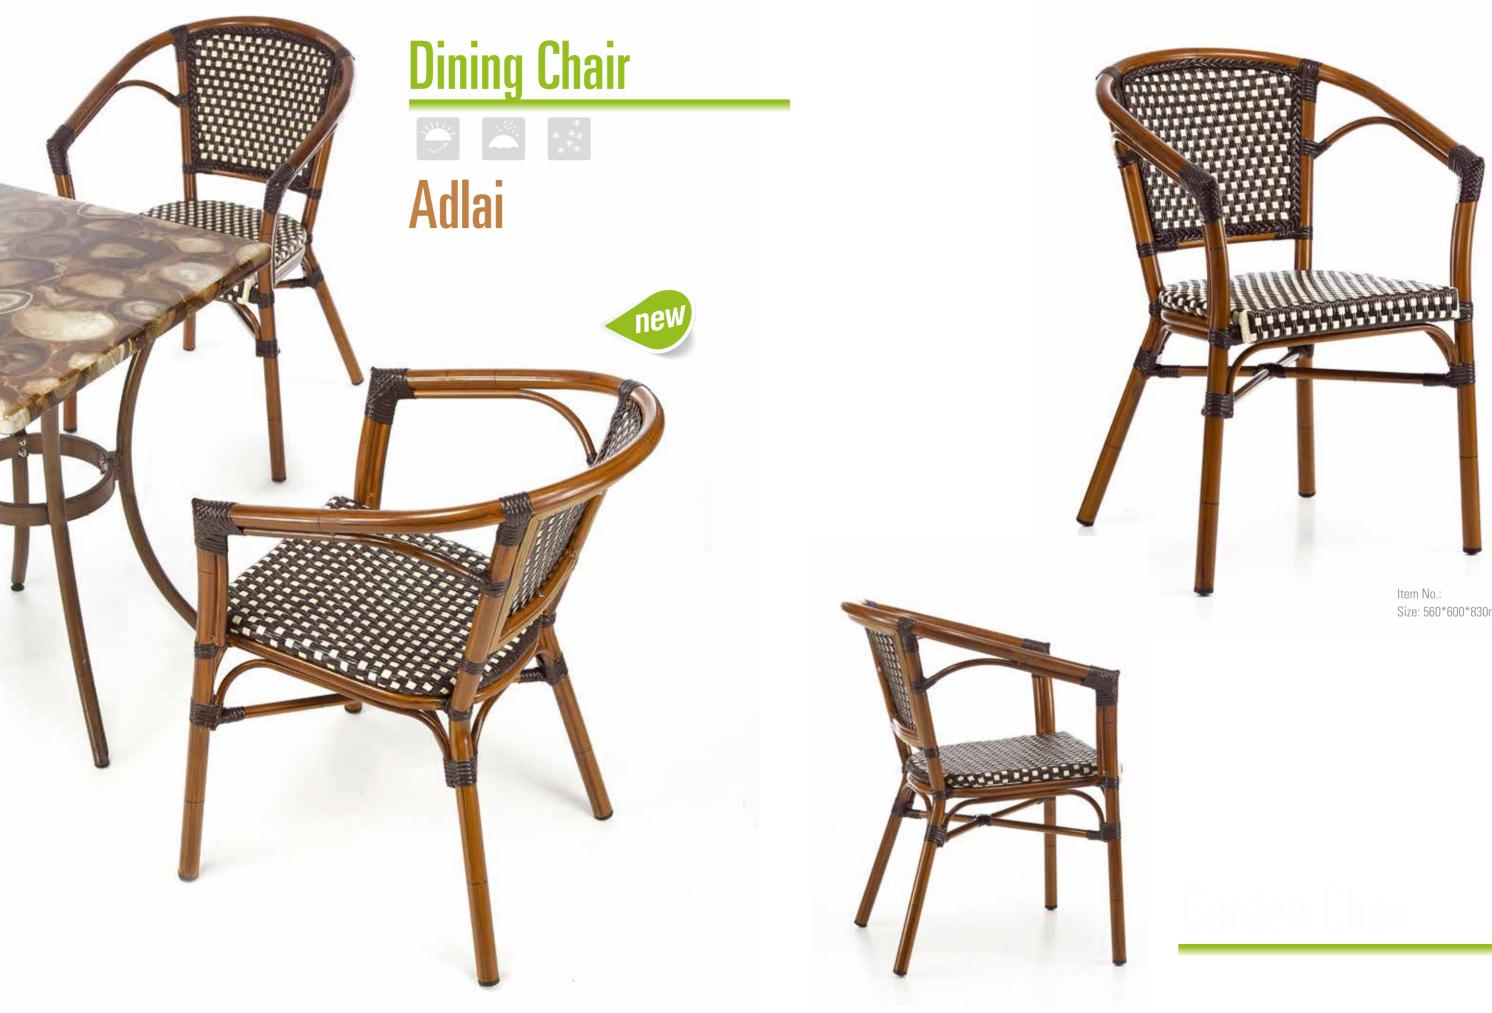

#### Diana

Item No.: Size: 450\*570\*880mm 40HQ: 850PCS

**Dining Chair** 

Item No.: **E6012** Size: 460\*550\*890mm 40HQ: 850PCS Item No.: **E6012 bar** Size: 460\*610\*1150mm 40HQ: 360PCS

Item No.: Size: 550\*600\*850mm 40HQ: 748PCS