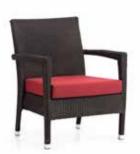

#### **Rattan Chair**

ltem No.: Size: 430\*540\*1080mm 40HQ: 304PCS Item No.: Size: 330\*330\*760mm 40HQ: 600PCS

Iltem No.: Size: 470\*570\*830mm 40HQ: 500PCS

Item No.: Size: 540\*570\*830mm 40HQ: 360PCS