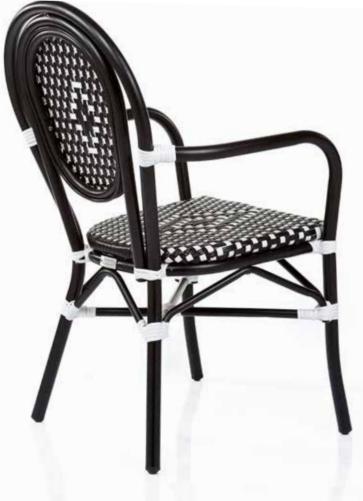

Size: 560\*600\*830mm



Item No.: Size: 560\*580\*830mm 40HQ: 680PCS

#### Diana





Item No.: Size: 450\*570\*880mm 40HQ: 850PCS





**Dining Chair** 



Item No.: **E6012** Size: 460\*550\*890mm 40HQ: 850PCS Item No.: **E6012 bar** Size: 460\*610\*1150mm 40HQ: 360PCS







Item No.: Size: 550\*600\*850mm 40HQ: 748PCS



Edna

Item No.: Size: 460\*580\*830mm 40HQ: 850PCS

# ing Chair

New classical classicism is perfect integration of tradition and modern, its souls comes from classicism staying traditional, focuses on practicality of furniture and improves degree of conform.





Item No.: Size: 570\*570\*830mm 40HQ: 680PCS

# **Dining Chair**











# **Dining Chair**

In design, the most difficult thing is to think life's real need, then to improve the functionality, after a period of using, users often can clearly feel the convenience, comfortable and safety of user-friendly designs.





Item No.: Size: 46