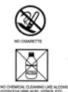

# Jeremy

Item No.: Size: 550\*600\*800mm 40HQ: 1520pcs Item No.: Size: 55\*57\*78 40HQ: 1152pcs

SPECIAL LIQUE ONTEROIENT ON WOOD TO CREAT A PROT-N FUN IN THE SUBVACE WHEN

IT INTO CLEAK WICER.

| - 1 | -   | ŧε  | а. |  |
|-----|-----|-----|----|--|
| _ L | η., | 100 | 8  |  |
|     |     |     | -  |  |

FOR BRUSHED NON WOOD ONLY. TRY TO CLONET WITH SANDING PAPER ONCE NON INCOD ABSORBED RED INNE, SALCE ETC. MARE SURE BE GENTLE SANDING OF P THE SAME DIRECTOR WITH BRUSH GRAM.

ROTECT WITH THREEOLOTH OR PUR PEN NOT IN USE.

HOW TO USE PROPERLY

BE CAREFUL WITH NED WINE AND KINDLO SAUCE. SPUSHED NON WOOD WILL ABOUT COLDHS AND DRT.

INFORMATING WARRANG AND A SAME WARRANG THE EXPECTATION RECEIVED AND A SAME WARRANG THE WARRANG THE PERFORMANCE WARRANG THE AND WELT HOW WOOD, WARRANG AND AND A SAME THE WORR THE SAME WITH HOT DRIVE OF SOUR SOUT PUT THEN DIRECTLY ONTO NON WOOD.