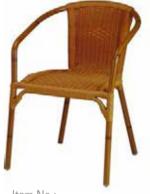

### **Textylene Chair**

Size: 460\*570\*890mm 40HQ: 850PCS

Item No.: Size: 460\*570\*880mm 40HQ: 850PCS

Item No.: Size: 460\*570\*880mm 40HQ: 850PCS